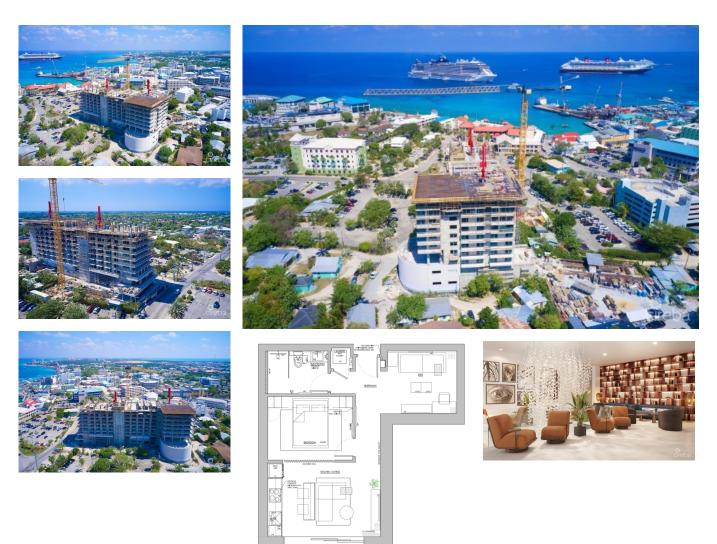

## **ONEGT RESIDENCES - UNIT 905**

George Town Central, Cayman Islands MLS# 418152

## CI\$809,000

**Debi Bergstrom** dbergstrom@edgewater.ky

Cayman's next landmark development project, known as ONE/GT, fuses the very best of contemporary urban living from around the world - from the vibrant rooftop beach clubs of Miami and LA, to the local piazzas and street cafés of Europe, and of course exquisite Caribbean artistic flair. Comprising a 177-suite boutique hotel and luxury residences, with amazing on-site amenities, ONE|GT is located at the edge of central George Town, on Goring Avenue, directly behind Bayshore Mall. With amazing on-site amenities, ONE|GT will be the capital's first ten-storey structure, rising to 144' above ground level and offering spectacular multiaspect views. Its eleventh floor "Sky Club" with its unique infinity edge pool, private cabanas, bar & grille, yoga, treatment, and event areas, will bring a new level of sophisticated enjoyment to our islands, whilst its "signature" restaurant, grand café, and many other amenities will ensure owners, tenants and guests can enjoy ONEIGT to the fullest. There will also be a private residents' pool, full gym, and separate residents' entrance, along with onsite covered and valet parking and owner storage units available. Owners will also enjoy very solid returns on investment from ONE|GT's rental programs or can choose to rent their units on the open market. Estimated completion date is the third quarter of 2025. Enjoy truly "elevated modern island living" at ONE|GT and invest now before prices elevate too! Unit Type C This efficiently designed one bedroom plus den residence is an upgraded version our popular Type A unit. The innovative articulated wall feature enclosing the bedroom draws natural light and far-reaching views right through the property or offers total privacy as desired. The unit offers a full kitchen, breakfast bar, lounge area and direct access to its private balcony with amazing views. Enjoy truly "elevated modern island living" at ONE|GT and invest now before prices elevate too!

## **Essential Information**

| Type                          | Status     | MLS              | Listing Type       |
|-------------------------------|------------|------------------|--------------------|
| <b>Residential (For Sale)</b> | Current    | <b>418152</b>    | <b>Condominium</b> |
| Key Details                   |            |                  |                    |
| Bed                           | Bath       | Block & Parcel   |                    |
| <b>1</b>                      | <b>1</b>   | 14BH,167UNIT905A |                    |
| Den                           | Year Built | Sq.Ft.           |                    |
| No                            | 2022       | <b>717.00</b>    |                    |