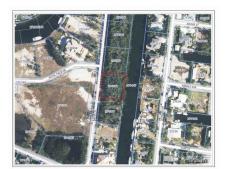

# **Debi Bergstrom** dbergstrom@edgewater.ky

Discover the perfect opportunity to build your dream home in the prestigious Grand Cayman Estates. This exceptional canal-front lot, located near the exclusive Sunrise Landing, offers an idyllic setting surrounded by beautiful, multi-million dollar homes. The property is already cleared and requires only minimal fill before it's ready for construction, making it an excellent choice for those looking to start building with ease. In addition to its prime location, this lot comes with approved planning permission, valid until April 13th, 2026, for land clearing (already completed), filling, a canal wall, an 80' dock, two jetski dry docks, a garbage enclosure, and services to the site and dock. Buyers also have the flexibility to modify these approved plans with just a \$100 fee, rather than having to submit a new application. Boasting direct access to the North Sound via the canal, this property is perfect for boating enthusiasts. Picture yourself spending weekends on the water, relaxing at Rum Point, or simply enjoying tranguil canal views from your future home. Conveniently located just 5 minutes from supermarkets and within 10-15 minutes of top schools, this lot offers the perfect blend of privacy and accessibility. Whether you're looking to build a luxurious family residence or a peaceful retreat, this canal-front lot is a rare find in one of Grand Cayman's most desirable communities.

#### **Key Details**

 Width
 Depth
 Bed
 Bath
 Block & Parcel

 113.00
 107.00
 0
 27C,378

Acreage **0.29** 

Den Sq.Ft. **No 0.00** 

#### **Additional Features**

Views Zoning Sea Frontage Road Frontage

Canal Front Low Density 113 113

Canal Front Low Density 113
residential