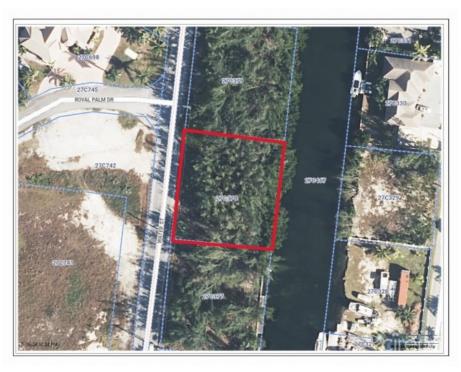

# **Debi Bergstrom** dbergstrom@edgewater.ky

Discover the perfect opportunity to build your dream home in the prestigious Grand Cayman Estates. This exceptional canal-front lot, located near the exclusive Sunrise Landing, offers an idyllic setting surrounded by beautiful, multi-million dollar homes. The property is already cleared and requires only minimal fill before it's ready for construction, making it an excellent choice for those looking to start building with ease. In addition to its prime location, this lot comes with approved planning permission, valid until April 13th, 2026, for land clearing (already completed), filling, a canal wall, an 80' dock, two jetski dry docks, a garbage enclosure, and services to the site and dock. Buyers also have the flexibility to modify these approved plans with just a \$100 fee, rather than having to submit a new application. Boasting direct access to the North Sound via the canal, this property is perfect for boating enthusiasts. Picture yourself spending weekends on the water, relaxing at Rum Point, or simply enjoying tranguil canal views from your future home. Conveniently located just 5 minutes from supermarkets and within 10-15 minutes of top schools, this lot offers the perfect blend of privacy and accessibility. Whether you're looking to build a luxurious family residence or a peaceful retreat, this canal-front lot is a rare find in one of Grand Cayman's most desirable communities.

#### **Key Details**

 Width
 Depth
 Bed
 Bath
 Block & Parcel

 113.00
 107.00
 0
 27C,378

Acreage **0.29** 

Den Sq.Ft. **No 0.00** 

#### **Additional Features**

Views Zoning Sea Frontage Road Frontage

Canal Front Low Density 113 113

Canal Front Low Density 113
residential