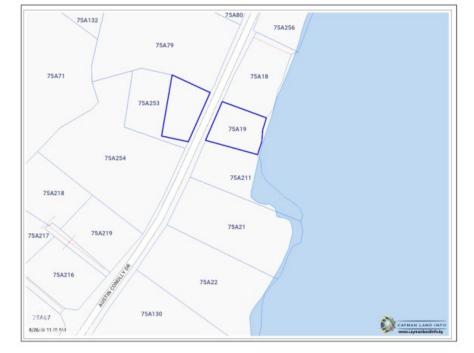

## US\$850,000

Debi Bergstrom dbergstrom@edgewater.ky

Nestled in the heart of the picturesque East End, these lowdensity residential parcels offer a unique blend of beachfront serenity and inland convenience. Totaling 0.67 acres, this prime location includes two parcels—one having beachfront (close to the iconic Vivine's Kitchen) and the additional land directly across the street. Look for signs!

## **Essential Information**

| Type<br><b>Land (For Sale)</b> | Status<br><b>Current</b> |                 | MLS<br><b>418137</b> |                  | Listing Type<br>Low Density<br>Residential |
|--------------------------------|--------------------------|-----------------|----------------------|------------------|--------------------------------------------|
| Key Details                    |                          |                 |                      |                  |                                            |
| Width<br><b>108.00</b>         | Depth<br><b>265.00</b>   | Bed<br><b>0</b> |                      | Bath<br><b>O</b> | Block & Parcel<br><b>75A,19,253</b>        |
| Acreage<br><b>0.67</b>         |                          |                 |                      |                  |                                            |
| Den<br><b>No</b>               | Sq.Ft.<br><b>0.00</b>    |                 |                      |                  |                                            |

## **Additional Features**

| Views               | Sea Frontage |
|---------------------|--------------|
| Beach Front, Inland | 79           |