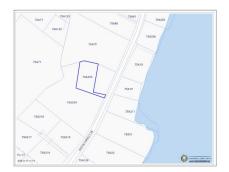

## **GUN BAY, EAST END - 2 LAND PARCELS - 1 BEACHFRONT**

East End, Cayman Islands MLS# 418137

## US\$850,000

Debi Bergstrom dbergstrom@edgewater.ky

Nestled in the heart of the picturesque East End, these lowdensity residential parcels offer a unique blend of beachfront serenity and inland convenience. Totaling 0.67 acres, this prime location includes two parcels—one having beachfront (close to the iconic Vivine's Kitchen) and the additional land directly across the street. Look for signs!

## **Essential Information**

| Type<br><b>Land (For Sale)</b> | Status<br><b>Current</b> |                 | MLS<br><b>418137</b> |                  | Listing Type<br>Low Density<br>Residential |
|--------------------------------|--------------------------|-----------------|----------------------|------------------|--------------------------------------------|
| Key Details                    |                          |                 |                      |                  |                                            |
| Width<br><b>108.00</b>         | Depth<br><b>265.00</b>   | Bed<br><b>0</b> |                      | Bath<br><b>O</b> | Block & Parcel<br><b>75A,19,253</b>        |
| Acreage<br><b>0.67</b>         |                          |                 |                      |                  |                                            |
| Den<br><b>No</b>               | Sq.Ft.<br><b>0.00</b>    |                 |                      |                  |                                            |