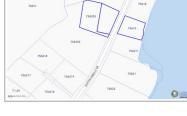

## US\$850,000

Debi Bergstrom dbergstrom@edgewater.ky

Nestled in the heart of the picturesque East End, these lowdensity residential parcels offer a unique blend of beachfront serenity and inland convenience. Totaling 0.67 acres, this prime location includes two parcels—one having beachfront (close to the iconic Vivine's Kitchen) and the additional land directly across the street. Look for signs!

## **Essential Information**

| Type<br><b>Land (For Sale)</b> | Status<br><b>Current</b> |                 | MLS<br><b>418137</b> |                  | Listing Type<br>Low Density<br>Residential |
|--------------------------------|--------------------------|-----------------|----------------------|------------------|--------------------------------------------|
| Key Details                    |                          |                 |                      |                  |                                            |
| Width<br><b>108.00</b>         | Depth<br><b>265.00</b>   | Bed<br><b>0</b> |                      | Bath<br><b>O</b> | Block & Parcel<br><b>75A,19,253</b>        |
| Acreage<br><b>0.67</b>         |                          |                 |                      |                  |                                            |
| Den<br><b>No</b>               | Sq.Ft.<br><b>0.00</b>    |                 |                      |                  |                                            |