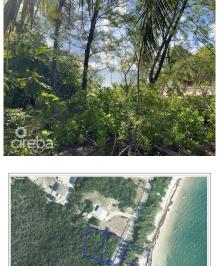

## US\$850,000

Debi Bergstrom dbergstrom@edgewater.ky

Nestled in the heart of the picturesque East End, these lowdensity residential parcels offer a unique blend of beachfront serenity and inland convenience. Totaling 0.67 acres, this prime location includes two parcels—one having beachfront (close to the iconic Vivine's Kitchen) and the additional land directly across the street. Look for signs!