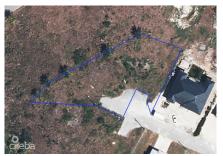

### **Debi Bergstrom** dbergstrom@edgewater.ky

Your Future Family Home Awaits in Lookout Gardens Welcome to Lookout Gardens, where your dream of building a family home can become a reality. This 0.51-acre residential land lot offers the ideal canvas for your vision. Nestled within a serene, familyoriented subdivision, this lot provides not just land but the foundation for your future. A Spacious Lot with Elevated Potential This lot spans over half an acre, giving you ample space to design and construct your ideal family residence. With an elevation of 5-6 feet, your future home will enjoy a strong, stable foundation. The subdivision's covenants ensure that the neighborhood remains harmonious and well-maintained, preserving the peaceful atmosphere that makes Lookout Gardens so desirable. Build Your Dream Home in a Tranquil Setting Imagine coming home to a peaceful community where you can truly unwind. Lookout Gardens offers the perfect environment for families, with guiet streets and a welcoming atmosphere. Whether you envision a 2,000-square-foot sanctuary or something even more expansive, this lot provides the flexibility to create a space tailored to your needs. Prime Location with Convenient Access Located with easy access from Anton Bodden Drive, this lot is perfectly positioned for both privacy and convenience. Terry Court, just off Verneice Bodden Drive, is a short drive from essential amenities while still offering the tranquility of a residential neighborhood. A Rare Opportunity in Lookout Gardens Opportunities like this don't come often. The combination of location, space, and community makes this residential land lot a unique find in the Cayman Islands. If you've been searching for the perfect spot to build your family home, Lookout Gardens is the answer. How do you want to live your life? If this prime land in Lookout Gardens sounds like the perfect place for your future home, contact us today for more details.

#### **Key Details**

 Width
 Depth
 Bed
 Bath
 Block & Parcel

 125.00
 195.00
 0
 43E,335

Acreage **0.52** 

Den Sq.Ft. **No 0.00** 