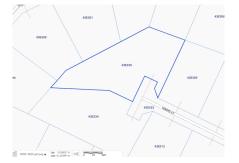

### **Debi Bergstrom** dbergstrom@edgewater.ky

Your Future Family Home Awaits in Lookout Gardens Welcome to Lookout Gardens, where your dream of building a family home can become a reality. This 0.51-acre residential land lot offers the ideal canvas for your vision. Nestled within a serene, familyoriented subdivision, this lot provides not just land but the foundation for your future. A Spacious Lot with Elevated Potential This lot spans over half an acre, giving you ample space to design and construct your ideal family residence. With an elevation of 5-6 feet, your future home will enjoy a strong, stable foundation. The subdivision's covenants ensure that the neighborhood remains harmonious and well-maintained, preserving the peaceful atmosphere that makes Lookout Gardens so desirable. Build Your Dream Home in a Tranquil Setting Imagine coming home to a peaceful community where you can truly unwind. Lookout Gardens offers the perfect environment for families, with guiet streets and a welcoming atmosphere. Whether you envision a 2,000-square-foot sanctuary or something even more expansive, this lot provides the flexibility to create a space tailored to your needs. Prime Location with Convenient Access Located with easy access from Anton Bodden Drive, this lot is perfectly positioned for both privacy and convenience. Terry Court, just off Verneice Bodden Drive, is a short drive from essential amenities while still offering the tranquility of a residential neighborhood. A Rare Opportunity in Lookout Gardens Opportunities like this don't come often. The combination of location, space, and community makes this residential land lot a unique find in the Cayman Islands. If you've been searching for the perfect spot to build your family home, Lookout Gardens is the answer. How do you want to live your life? If this prime land in Lookout Gardens sounds like the perfect place for your future home, contact us today for more details.

#### **Key Details**

 Width
 Depth
 Bed
 Bath
 Block & Parcel

 125.00
 195.00
 0
 43E,335

Acreage **0.52** 

Den Sq.Ft. **No 0.00** 