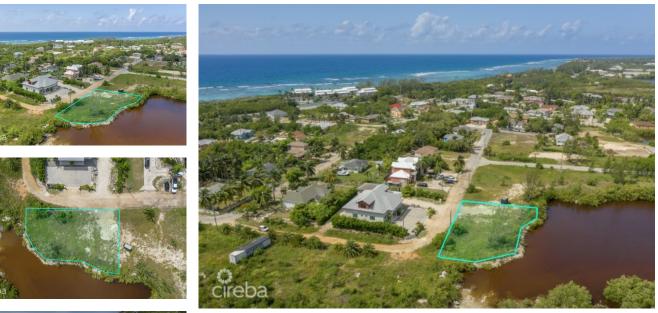

## CI\$140,000

Debi Bergstrom dbergstrom@edgewater.ky Nestled across from a serene lake in the peaceful district of Bodden Town, Pease Bay, lies a large .24-acre lot with a generous 145 ft width and 86 ft depth. This piece of land is a rare find, offering stunning views of the tranquil waters, making it the perfect canvas for your dream home. The lot has already been cleared and filled, saving you time and effort. Ready to build, it invites you to imagine waking up to the gentle sounds of nature, with the beauty of the lake just steps away.

## **Additional Features**

| Views     | Zoning                     | Sea Frontage | Road Frontage |
|-----------|----------------------------|--------------|---------------|
| Lake View | Low Density<br>residential | 154          | 145           |