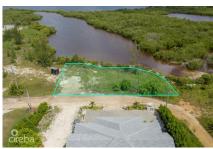

## CI\$140,000

Debi Bergstrom dbergstrom@edgewater.ky Nestled across from a serene lake in the peaceful district of Bodden Town, Pease Bay, lies a large .24-acre lot with a generous 145 ft width and 86 ft depth. This piece of land is a rare find, offering stunning views of the tranquil waters, making it the perfect canvas for your dream home. The lot has already been cleared and filled, saving you time and effort. Ready to build, it invites you to imagine waking up to the gentle sounds of nature, with the beauty of the lake just steps away.

## **Additional Features**

| Views     | Zoning                     | Sea Frontage | Road Frontage |
|-----------|----------------------------|--------------|---------------|
| Lake View | Low Density<br>residential | 154          | 145           |