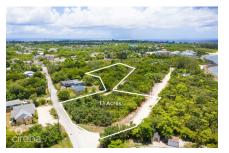

## KING ROAD 1.1 ACRES, TWO LAND PARCELS

West Bay North West, Cayman Islands MLS# 416379

## CI\$615,000

**Debi Bergstrom** dbergstrom@edgewater.ky

Over an acre of land tucked off of King Road in West Bay. These two parcels are located a five minute walk to the public beach located at the top of King Road. In addition, you have easy access to Macabuca, Cracked Conch, The Cayman Turtle Centre, Dolphin Discovery and the Blue Hole Nature trail all within a three minute drive. Making this land an excellent location for a private home and/or rental property.

## **Essential Information**

Type Status MLS Listing Type
Land (For Sale) Current 416379 Low Density
Residential

**Key Details** 

 Width
 Depth
 Bed
 Bath
 Block & Parcel

 359.48
 325.69
 0
 0
 4B,9&12

Acreage **1.10** 