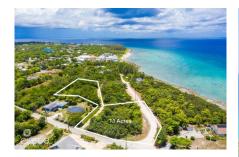

## KING ROAD 1.1 ACRES, TWO LAND PARCELS

West Bay North West, Cayman Islands MLS# 416379

## CI\$615,000

**Debi Bergstrom** dbergstrom@edgewater.ky

Over an acre of land tucked off of King Road in West Bay. These two parcels are located a five minute walk to the public beach located at the top of King Road. In addition, you have easy access to Macabuca, Cracked Conch, The Cayman Turtle Centre, Dolphin Discovery and the Blue Hole Nature trail all within a three minute drive. Making this land an excellent location for a private home and/or rental property.

## **Essential Information**

Type Status MLS Listing Type
Land (For Sale) Current 416379 Low Density
Residential

**Key Details** 

 Width
 Depth
 Bed
 Bath
 Block & Parcel

 359.48
 325.69
 0
 0
 4B,9&12

Acreage **1.10** 