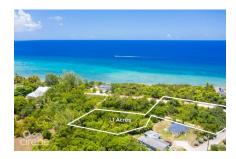

## KING ROAD 1.1 ACRES, TWO LAND PARCELS

West Bay North West, Cayman Islands MLS# 416379

## CI\$615,000

**Debi Bergstrom** dbergstrom@edgewater.ky

Over an acre of land tucked off of King Road in West Bay. These two parcels are located a five minute walk to the public beach located at the top of King Road. In addition, you have easy access to Macabuca, Cracked Conch, The Cayman Turtle Centre, Dolphin Discovery and the Blue Hole Nature trail all within a three minute drive. Making this land an excellent location for a private home and/or rental property.

## **Essential Information**

Type Status MLS Listing Type
Land (For Sale) Current 416379 Low Density
Residential

**Key Details** 

 Width
 Depth
 Bed
 Bath
 Block & Parcel

 359.48
 325.69
 0
 0
 4B,9&12

Acreage **1.10** 