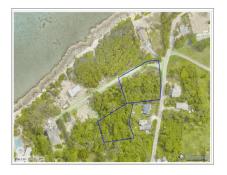

## **Essential Information**

Type Status MLS Listing Type
Land (For Sale) Current 416379 Low Density
Residential

**Key Details** 

 Width
 Depth
 Bed
 Bath
 Block & Parcel

 359.48
 325.69
 0
 0
 4B,9&12

Acreage **1.10** 

## **Additional Features**

Views Zoning Sea Frontage Road Frontage

Inland Low Density NA 115 residential

Soil Other