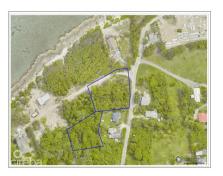

## **Essential Information**

Type Status MLS Listing Type
Land (For Sale) Current 416379 Low Density
Residential

**Key Details** 

 Width
 Depth
 Bed
 Bath
 Block & Parcel

 359.48
 325.69
 0
 0
 4B,9&12

Acreage **1.10** 

## **Additional Features**

Views Zoning Sea Frontage Road Frontage

Inland Low Density NA 115 residential

Soil Other