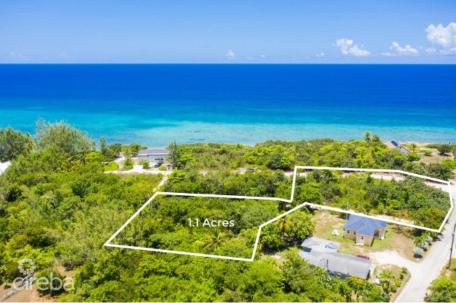

## **Essential Information**

Type Status MLS Listing Type
Land (For Sale) Current 416379 Low Density
Residential

**Key Details** 

 Width
 Depth
 Bed
 Bath
 Block & Parcel

 359.48
 325.69
 0
 0
 4B,9&12

Acreage **1.10** 