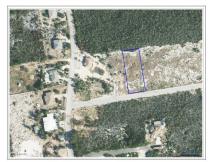

## FARM ROAD EAST END DUPLEX LOT #1

East End, Cayman Islands MLS# 418069

## CI\$125,000

Debi BergstromCondbergstrom@edgewater.kyfanbuiltbuilt

Consider investing in this spacious lot, whether it's for your family's future home with ample space for a garden, or for building a duplex as an investment. The neighborhood is healthful, peaceful, and well-established.

## **Essential Information**

| Type<br>Land (For Sale) | Status<br><b>Pen/Con</b> |                 | MLS<br><b>418069</b> |                  | Listing Type<br><b>Agriculture</b> |
|-------------------------|--------------------------|-----------------|----------------------|------------------|------------------------------------|
| Key Details             |                          |                 |                      |                  |                                    |
| Width<br><b>83.31</b>   | Depth<br><b>198.19</b>   | Bed<br><b>0</b> |                      | Bath<br><b>0</b> | Block & Parcel<br>71A,201          |
| Acreage<br><b>0.36</b>  |                          |                 |                      |                  |                                    |
| Den<br><b>No</b>        | Sq.Ft.<br><b>0.00</b>    |                 |                      |                  |                                    |