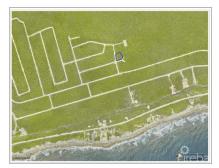

### **Debi Bergstrom** dbergstrom@edgewater.ky

Corner lot near the tennis court, minutes from the ocean within of Selworthy Grove, great lot to build a great home or own this land that appreciates in value! Fantastic Cayman Brac Bluff land sits 82 Ft above sea level, offering breathtaking views. Located only 20 minutes from the airport, this lot offers a unique chance to create your dream residence in a tranquil area of the Cayman Islands. Enjoy the laid-back environment while being just minutes away from local amenities and attractions. The area is known for its friendly community and beautiful landscapes, making it a perfect place to call home. With ample space and a prime location, this lot provides the perfect canvas to design and build your dream home and is an opportunity to own a piece of paradise in the beautiful Cayman Brac. Great for your permanent residence or investment. Photos courtesy of www.caymanlandinfo.ky

### **Essential Information**

Type Status MLS Listing Type
Land (For Sale) Current 413927 Little

Cayman/Cayman Brac

**Key Details** 

 Width
 Depth
 Bed
 Bath
 Block & Parcel

 124.00
 122.00
 0
 110A,265

Acreage **0.31** 