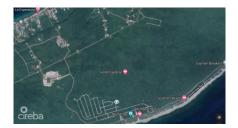

### **Debi Bergstrom** dbergstrom@edgewater.ky

Corner lot near the tennis court, minutes from the ocean within of Selworthy Grove, great lot to build a great home or own this land that appreciates in value! Fantastic Cayman Brac Bluff land sits 82 Ft above sea level, offering breathtaking views. Located only 20 minutes from the airport, this lot offers a unique chance to create your dream residence in a tranquil area of the Cayman Islands. Enjoy the laid-back environment while being just minutes away from local amenities and attractions. The area is known for its friendly community and beautiful landscapes, making it a perfect place to call home. With ample space and a prime location, this lot provides the perfect canvas to design and build your dream home and is an opportunity to own a piece of paradise in the beautiful Cayman Brac. Great for your permanent residence or investment. Photos courtesy of www.caymanlandinfo.ky