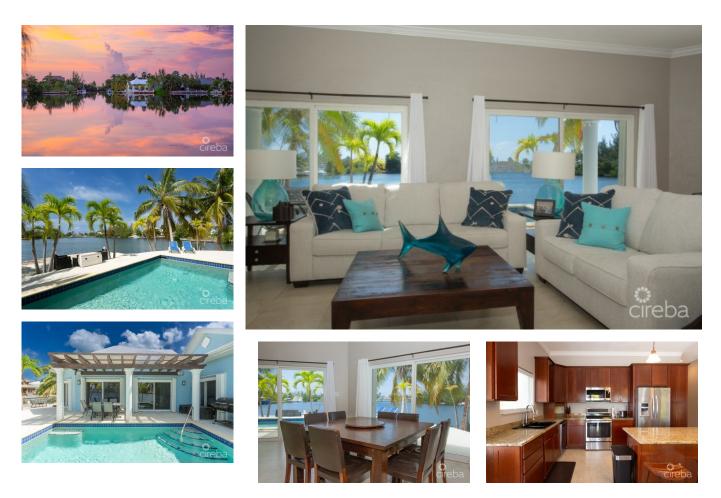

## CANAL FRONT HOME ON OPEN WATER BASIN

Spotts, Cayman Islands MLS# 418062

## CI\$1,125,000

**Debi Bergstrom** dbergstrom@edgewater.ky

Discover your slice of paradise in the Cayman Islands with this stunning canal-front home, perfectly situated at the end of a quiet road on a corner lot offering 180 feet of water frontage, and serene views over an expansive open water basin. Boating and water sports enthusiasts will appreciate the two private, multilevel docks, offering direct access to the North Sound. This 4bedroom, 3.5-bathroom home is designed for comfort and convenience, featuring an open-concept layout that allows natural light to fill every corner. Enjoy seamless indoor-outdoor living that flows effortlessly from the spacious living, dining and kitchen to the sparkling pool, creating an inviting atmosphere for relaxation and entertaining. Additional highlights include a singlecar garage, a double covered carport for extra parking, and a bonus attic space, large enough to be converted into additional living space. Whether you're looking for a functional family home or a tranquil retreat, this property offers endless possibilities in a peaceful waterfront setting.