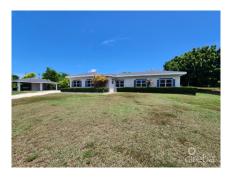

## SAVANNAH FAMILY HOME ON 1.8 ACRES

Savannah, Cayman Islands MLS# 418027

## CI\$1,500,000

Debi Bergstrom

dbergstrom@edgewater.ky

POTENTIAL! That's the best word to describe this sprawling family home that sits on 1.8 acres of beautiful, lush land, with an elevation of 11 to 15 feet! Full of fruit trees, a detached shed/workshop area and 2 access points, you can expand this home to create a pickleball/tennis court, pool and outdoor kitchen and STILL have room left over! OR...portion off some of the land and create more house lots, without compromising the home itself. Moving inside, there is room for the largest of families. A master wing and bonus room are on one side; the living, dining, kitchen, utility room and storage closets are in the middle of the house, then the guest bedroom wing comprises of a den, 3 bedrooms and 2 bathrooms (all recently upgraded). SO MUCH SPACE! The flexibility due to zoning, rare large parcel and location means you can maximize the opportunities that await. Contact us for a private viewing and let's talk about making this one YOURS.