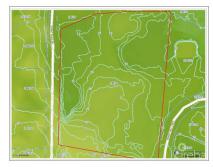

## CI\$1,500,000

Debi Bergstrom

dbergstrom@edgewater.ky

POTENTIAL! That's the best word to describe this sprawling family home that sits on 1.8 acres of beautiful, lush land, with an elevation of 11 to 15 feet! Full of fruit trees, a detached shed/workshop area and 2 access points, you can expand this home to create a pickleball/tennis court, pool and outdoor kitchen and STILL have room left over! OR...portion off some of the land and create more house lots, without compromising the home itself. Moving inside, there is room for the largest of families. A master wing and bonus room are on one side; the living, dining, kitchen, utility room and storage closets are in the middle of the house, then the guest bedroom wing comprises of a den, 3 bedrooms and 2 bathrooms (all recently upgraded). SO MUCH SPACE! The flexibility due to zoning, rare large parcel and location means you can maximize the opportunities that await. Contact us for a private viewing and let's talk about making this one YOURS.

## **Essential Information**

| Type                          | Status      | MLS            | Listing Type              |
|-------------------------------|-------------|----------------|---------------------------|
| <b>Residential (For Sale)</b> | Current     | <b>418027</b>  | <b>Single Family Home</b> |
| Key Details                   |             |                |                           |
| Bed                           | Bath        | Block & Parcel |                           |
| <b>4</b>                      | <b>3</b>    | 28E,68         |                           |
| Acreage<br>1.80               |             |                |                           |
| Den                           | Year Built  | Sq.Ft.         |                           |
| <b>No</b>                     | <b>1987</b> | <b>4000.00</b> |                           |
|                               |             |                |                           |

## **Additional Features**

| Lot Size           | Views                                           | Foundation  | Furnished  |
|--------------------|-------------------------------------------------|-------------|------------|
| <b>1.80</b>        | Garden View                                     | <b>Slab</b> | <b>Yes</b> |
| Garage<br><b>2</b> | Zoning<br><b>Medium Density<br/>Residential</b> |             |            |