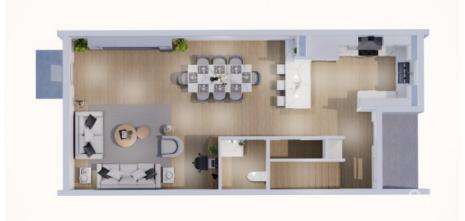

### **Debi Bergstrom** dbergstrom@edgewater.ky

Welcome to your ideal residence in our exclusive new gated development! Presenting Phase 2 and 3, featuring 8 more elegant units scheduled for completion in 2025. Each stunning residence boasts 2 spacious bedrooms and 2.5 modern bathrooms, offering expansive square footage filled with an abundance of natural light. Step inside this end unit to discover beautiful finishes throughout, including a gourmet kitchen, elegant living spaces, and a cozy back patio perfect for relaxing. The master suite is a true retreat with its private balcony, providing a serene space to unwind and enjoy the tranquil surroundings. These middle units are identical in size and quality of the end units simply without the additional outside space. Your safety and peace of mind are paramount, with a state-of-the-art security system installed in every unit. For those looking to move in with ease, an optional furniture package is available to ensure your new home is both stylish and comfortable from day one. Located in a guiet neighborhood, this development is soon to benefit from a new highway offering direct access to town, making your commute a breeze. Enjoy the perfect blend of seclusion and convenience, with the vibrant town center just 15 minutes away. This thoughtfully planned community features beautiful outdoor BBQ and recreational areas, perfect for socializing with neighbors or enjoying a quiet evening with family. Each unit comes with two allocated car parking spaces, ensuring convenience and ease of access. The development is designed to foster a sense of community while providing ample space for relaxation and outdoor activities. With lush landscaping and wellmaintained communal spaces, residents can enjoy a balanced lifestyle that combines comfort, security, and outdoor enjoyment. Don't miss out on the opportunity to be a part of this exceptional community. Contact us today to learn more and secure your new home in this highly anticipated development. This is an introductory price, act fast before this offer runs expires.

#### **Key Details**

Bed Bath Block & Parcel 2.5 31A,44UNIT9

Den Year Built Sq.Ft. **No 2025 1648.00** 