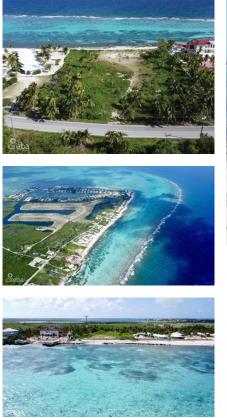

## CAYMAN KAI HOTEL SITE

Rum Point, Cayman Islands MLS# 418003

## US\$6,000,000

Debi Bergstrom dbergstrom@edgewater.ky Discover the unparalleled potential of this premium hotel development site in the heart of Cayman Kai. This remarkable parcel is zoned for hotel use, allowing for a multistory structure. Imagine guests indulging in breathtaking ocean views and lounging on the pristine white powdery sand that defines this idyllic location. With its prime setting and expansive development possibilities, this property is poised to become a premier destination for luxury and relaxation in the Cayman Islands. Don't miss this chance to create a stunning beachfront retreat.

## **Essential Information**

| Type<br>Land (For Sale) | Status<br><b>Current</b> |                 | MLS<br><b>418003</b> |                  | Listing Type<br><b>Beach/Hotel/Tourism</b> |
|-------------------------|--------------------------|-----------------|----------------------|------------------|--------------------------------------------|
| Key Details             |                          |                 |                      |                  |                                            |
| Width<br>282.00         | Depth<br><b>430.00</b>   | Bed<br><b>0</b> |                      | Bath<br><b>0</b> | Block & Parcel<br><b>33C,9</b>             |
| Acreage<br>2.59         |                          |                 |                      |                  |                                            |
| Den<br><b>No</b>        | Sq.Ft.<br><b>0.00</b>    |                 |                      |                  |                                            |

## **Additional Features**

| Views              | Zoning               | Sea Frontage | Road Frontage |
|--------------------|----------------------|--------------|---------------|
| <b>Beach Front</b> | <b>Hotel/Tourism</b> | <b>242</b>   | <b>290</b>    |
| Soil               |                      |              |               |