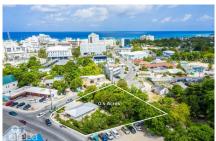

## MARY STREET 0.4 ACRE, GEORGE TOWN LOT

George Town Central, Cayman Islands MLS# 418000

## US\$1,710,000

**Debi Bergstrom** dbergstrom@edgewater.ky

Discover the exceptional versatility of this property on renowned Mary Street in George Town. Ideal for a charming home or a bustling business, it offers endless possibilities in a prime location. Situated near restaurants, shops, and a stone's throw away from the cruise port, this property is in a high-traffic area, ensuring maximum exposure. Don't miss your chance to own a piece of prime real estate on Mary Street.

## **Essential Information**

Type Status MLS Listing Type Land (For Sale) Pen/Con 418000 Commercial

**Key Details** 

 Width
 Depth
 Bed
 Bath
 Block & Parcel

 166.00
 173.00
 0
 14CF,104

Acreage **0.40** 

Den Sq.Ft. **No 0.00** 