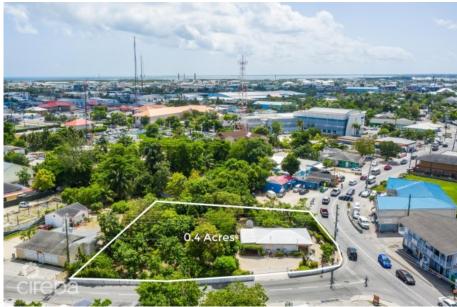

## MARY STREET 0.4 ACRE, GEORGE TOWN LOT

George Town Central, Cayman Islands MLS# 418000

## US\$1,710,000

**Debi Bergstrom** dbergstrom@edgewater.ky

Discover the exceptional versatility of this property on renowned Mary Street in George Town. Ideal for a charming home or a bustling business, it offers endless possibilities in a prime location. Situated near restaurants, shops, and a stone's throw away from the cruise port, this property is in a high-traffic area, ensuring maximum exposure. Don't miss your chance to own a piece of prime real estate on Mary Street.

## **Essential Information**

Type Status MLS Listing Type Land (For Sale) Pen/Con 418000 Commercial

**Key Details** 

 Width
 Depth
 Bed
 Bath
 Block & Parcel

 166.00
 173.00
 0
 14CF,104

Acreage **0.40** 

Den Sq.Ft. **No 0.00** 