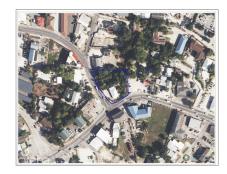

## MARY STREET 0.4 ACRE, GEORGE TOWN LOT

George Town Central, Cayman Islands MLS# 418000

## US\$1,710,000

**Debi Bergstrom** dbergstrom@edgewater.ky

Discover the exceptional versatility of this property on renowned Mary Street in George Town. Ideal for a charming home or a bustling business, it offers endless possibilities in a prime location. Situated near restaurants, shops, and a stone's throw away from the cruise port, this property is in a high-traffic area, ensuring maximum exposure. Don't miss your chance to own a piece of prime real estate on Mary Street.