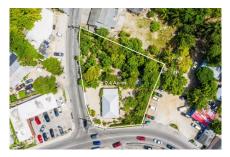

## MARY STREET 0.4 ACRE, GEORGE TOWN LOT

George Town Central, Cayman Islands MLS# 418000

## US\$1,710,000

**Debi Bergstrom** dbergstrom@edgewater.ky

Discover the exceptional versatility of this property on renowned Mary Street in George Town. Ideal for a charming home or a bustling business, it offers endless possibilities in a prime location. Situated near restaurants, shops, and a stone's throw away from the cruise port, this property is in a high-traffic area, ensuring maximum exposure. Don't miss your chance to own a piece of prime real estate on Mary Street.

## **Essential Information**

Type Status MLS Listing Type Land (For Sale) Pen/Con 418000 Commercial

**Key Details** 

 Width
 Depth
 Bed
 Bath
 Block & Parcel

 166.00
 173.00
 0
 14CF,104

Acreage **0.40** 

Den Sq.Ft. **No 0.00** 