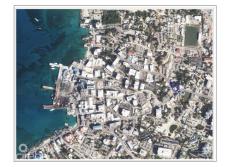

## MARY STREET 0.4 ACRE, GEORGE TOWN LOT

George Town Central, Cayman Islands MLS# 418000

## US\$1,710,000

**Debi Bergstrom** dbergstrom@edgewater.ky

Discover the exceptional versatility of this property on renowned Mary Street in George Town. Ideal for a charming home or a bustling business, it offers endless possibilities in a prime location. Situated near restaurants, shops, and a stone's throw away from the cruise port, this property is in a high-traffic area, ensuring maximum exposure. Don't miss your chance to own a piece of prime real estate on Mary Street.