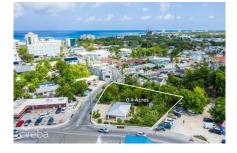

## MARY STREET 0.4 ACRE, GEORGE TOWN LOT

George Town Central, Cayman Islands MLS# 418000

## US\$1,710,000

**Debi Bergstrom** dbergstrom@edgewater.ky

Discover the exceptional versatility of this property on renowned Mary Street in George Town. Ideal for a charming home or a bustling business, it offers endless possibilities in a prime location. Situated near restaurants, shops, and a stone's throw away from the cruise port, this property is in a high-traffic area, ensuring maximum exposure. Don't miss your chance to own a piece of prime real estate on Mary Street.

## **Essential Information**

Type Status MLS Listing Type Land (For Sale) Pen/Con 418000 Commercial

**Key Details** 

 Width
 Depth
 Bed
 Bath
 Block & Parcel

 166.00
 173.00
 0
 14CF,104

Acreage **0.40** 

Den Sq.Ft. **No 0.00** 