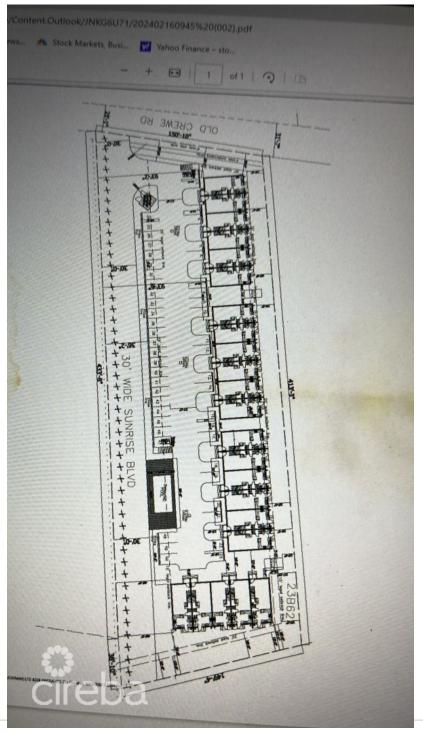

#### **Key Details**

 Width
 Depth
 Bed
 Bath
 Block & Parcel

 472.00
 152.00
 0
 0
 23B,62

Acreage **1.49** 

Den Sq.Ft. **No 0.00** 