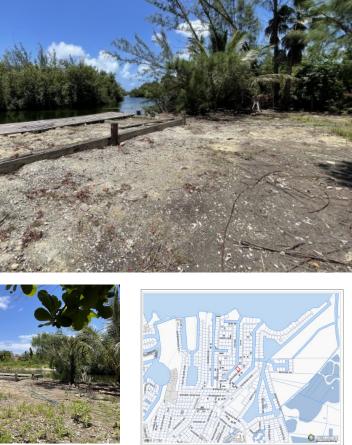

## .36 ACRES CANAL FRONT DEVELOPMENT SITE

Spotts, Cayman Islands MLS# 417972

## CI\$430,000

Debi Bergstrom dbergstrom@edgewater.ky

Whirlwind Drive is a peaceful and walkable canal community in Omega Bay. This is a large site without covenants and above the density restricted zone further down Whirlwind Dr. past Ribbon Close. Ideal for a private canal home or a multifamily development. Site is filled and fenced, there is a cantilever dock with Water Authority connection. The sale includes a high top aluminum four door reefer unit 53 feet long used for storage. Agent owned.

## **Essential Information**

| Type<br><b>Land (For Sale)</b> | Status<br><b>Current</b> |                 | LS<br><b>17972</b> | Listing Type<br>Low Density<br>Residential |
|--------------------------------|--------------------------|-----------------|--------------------|--------------------------------------------|
| Key Details                    |                          |                 |                    |                                            |
| Width<br><b>100.00</b>         | Depth<br>156.00          | Bed<br><b>0</b> | Bath<br><b>0</b>   | Block & Parcel<br><b>24E,311</b>           |
| Acreage<br>0.36                |                          |                 |                    |                                            |
| Den<br><b>No</b>               | Sq.Ft.<br><b>0.00</b>    |                 |                    |                                            |
|                                | _                        |                 |                    |                                            |

## **Additional Features**

| Views       | Zoning                     | Sea Frontage | Road Frontage |
|-------------|----------------------------|--------------|---------------|
| Canal Front | Low Density<br>residential | 100          | 100           |

Soil **Marl**