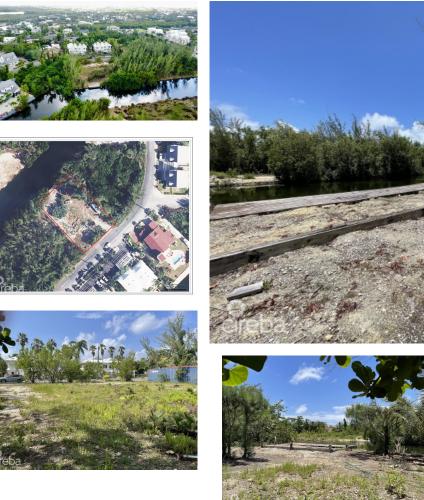

## .36 ACRES CANAL FRONT DEVELOPMENT SITE

Spotts, Cayman Islands MLS# 417972

## CI\$430,000

Debi Bergstrom dbergstrom@edgewater.ky

Whirlwind Drive is a peaceful and walkable canal community in Omega Bay. This is a large site without covenants and above the density restricted zone further down Whirlwind Dr. past Ribbon Close. Ideal for a private canal home or a multifamily development. Site is filled and fenced, there is a cantilever dock with Water Authority connection. The sale includes a high top aluminum four door reefer unit 53 feet long used for storage. Agent owned.

## **Essential Information**

| Type<br><b>Land (For Sale)</b> | Status<br><b>Current</b> |                 | LS<br><b>17972</b> | Listing Type<br>Low Density<br>Residential |
|--------------------------------|--------------------------|-----------------|--------------------|--------------------------------------------|
| Key Details                    |                          |                 |                    |                                            |
| Width<br><b>100.00</b>         | Depth<br>156.00          | Bed<br><b>0</b> | Bath<br><b>0</b>   | Block & Parcel<br><b>24E,311</b>           |
| Acreage<br>0.36                |                          |                 |                    |                                            |
| Den<br><b>No</b>               | Sq.Ft.<br><b>0.00</b>    |                 |                    |                                            |
|                                | _                        |                 |                    |                                            |

## **Additional Features**

| Views       | Zoning                     | Sea Frontage | Road Frontage |
|-------------|----------------------------|--------------|---------------|
| Canal Front | Low Density<br>residential | 100          | 100           |

Soil **Marl**