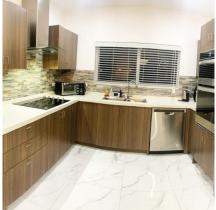

# **Debi Bergstrom** dbergstrom@edgewater.ky

Royal Pines MODERN 3Beds/3.5Baths + Den open plan corner residence for sale. Fall in love with this corner 2,100sqft open plan, modern and fresh town home in a private small complex. Immaculate, family friendly, residence makes you feel at home the second you walk through the door. Practically brand new built in 2020. This 3 x storey residence offers all the space and storage you need. High-end finishes and modern touches, upgraded flooring and fenced in back patio area/yard with roof for those days to hang out. Loads of closet space. Custom Blinds. 3 large bedrooms all with en-suite, master has an extra sitting area. Big storage room on 3rd floor too for all your extra bits. Location is prime, right off the Linford Pearson Highway close to George Town, schools & stores. Excellent amenities include swimming pool, gym/clubhouse. This residence also comes with 2 x parking spaces and plenty of guest spaces. With high ceilings and attractive furnishings, each space throughout the home has been meticulously considered in order to provide comfort and a sense of serene family living. The kitchen is high end with Stainless steel appliances and high-end materials used throughout. The second floor presents 2 x bedrooms ensuite, with the top floor dedicated to the open plan master suite. Very well priced to sell at CI\$639K...less than recent previous sale of a smaller residence.