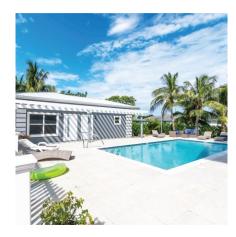

# **Debi Bergstrom** dbergstrom@edgewater.ky

Royal Pines MODERN 3Beds/3.5Baths + Den open plan corner residence for sale. Fall in love with this corner 2,100sqft open plan, modern and fresh town home in a private small complex. Immaculate, family friendly, residence makes you feel at home the second you walk through the door. Practically brand new built in 2020. This 3 x storey residence offers all the space and storage you need. High-end finishes and modern touches, upgraded flooring and fenced in back patio area/yard with roof for those days to hang out. Loads of closet space. Custom Blinds. 3 large bedrooms all with en-suite, master has an extra sitting area. Big storage room on 3rd floor too for all your extra bits. Location is prime, right off the Linford Pearson Highway close to George Town, schools & stores. Excellent amenities include swimming pool, gym/clubhouse. This residence also comes with 2 x parking spaces and plenty of guest spaces. With high ceilings and attractive furnishings, each space throughout the home has been meticulously considered in order to provide comfort and a sense of serene family living. The kitchen is high end with Stainless steel appliances and high-end materials used throughout. The second floor presents 2 x bedrooms ensuite, with the top floor dedicated to the open plan master suite. Very well priced to sell at CI\$639K...less than recent previous sale of a smaller residence.