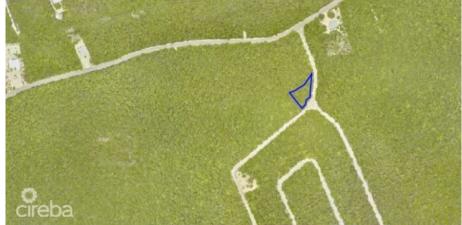

## CAYMAN BRAC LAND (0.2612 ACRES)

Cayman Brac Centre, Cayman Islands MLS# 413144

## CI\$35,000

0.26 Acre parcel with ground a floor elevation on 30'. Build your dream Brac getaway priced to move quickly. Image Source: www.caymanlandinfo.ky

## **Essential Information**

| Type<br>Land (For Sale) | Status<br><b>Pen/Con</b> |                 | MLS<br><b>413144</b> | Listing Type<br><b>Little</b><br>Cayman/Cayman Brac |
|-------------------------|--------------------------|-----------------|----------------------|-----------------------------------------------------|
| Key Details             |                          |                 |                      |                                                     |
| Width<br><b>120.00</b>  | Depth<br><b>82.00</b>    | Bed<br><b>0</b> | Bath<br><b>O</b>     | Block & Parcel<br><b>99A,388</b>                    |