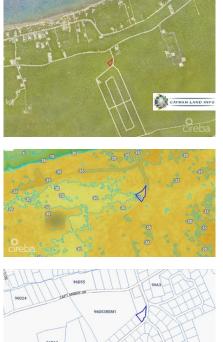

## CAYMAN BRAC LAND (0.2612 ACRES)

Cayman Brac Centre, Cayman Islands MLS# 413144

## CI\$35,000

0.26 Acre parcel with ground a floor elevation on 30'. Build your dream Brac getaway priced to move quickly. Image Source: www.caymanlandinfo.ky

## **Essential Information**

| Type<br>Land (For Sale) | Status<br><b>Pen/Con</b> |                 | MLS<br><b>413144</b> | Listing Type<br><b>Little</b><br>Cayman/Cayman Brac |
|-------------------------|--------------------------|-----------------|----------------------|-----------------------------------------------------|
| Key Details             |                          |                 |                      |                                                     |
| Width<br><b>120.00</b>  | Depth<br><b>82.00</b>    | Bed<br><b>0</b> | Bath<br><b>O</b>     | Block & Parcel<br><b>99A,388</b>                    |