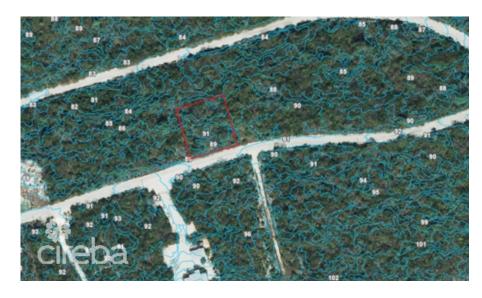

### **CAYMAN BRAC BLUFF LOT (0.2874 ACRE)**

Cayman Brac East, Cayman Islands MLS# 417917

## CI\$49,000

**Debi Bergstrom** dbergstrom@edgewater.ky

This Lot is just across the road from the Bluff Edge lots with 85' - 90' elevation. With a two-story home, one could have an Ocean View. Now is the time to invest in Cayman Brac for the future and live in quiet harmony with nature.

### **Key Details**

| Width  | Depth  | Bed | Bath | Block & Parcel |
|--------|--------|-----|------|----------------|
| 110.00 | 115.00 | 0   | 0    | 110A,185       |

Acreage **0.29** 

Den Sq.Ft. **No 0.00** 