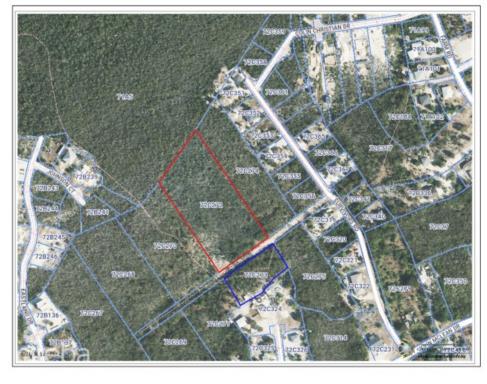

## **Debi Bergstrom** dbergstrom@edgewater.ky

Zoned Medium Density Residential, this large lot is ideal for a variety of needs and growth potential. Could be subdivided, or kept as is. Being sold on its own but with the lot right across the road also listed for sale. The road is unimproved but there is direct access to it. Priced to sell! Call for more details.

## **Essential Information**

Status MLS Listing Type Type Land (For Sale) Pen/Con 417906 **Med Density** Residential

**Key Details** 

Width Block & Parcel Depth Bed Bath 238.00 116.00 0 0 72C,273

Acreage 0.68