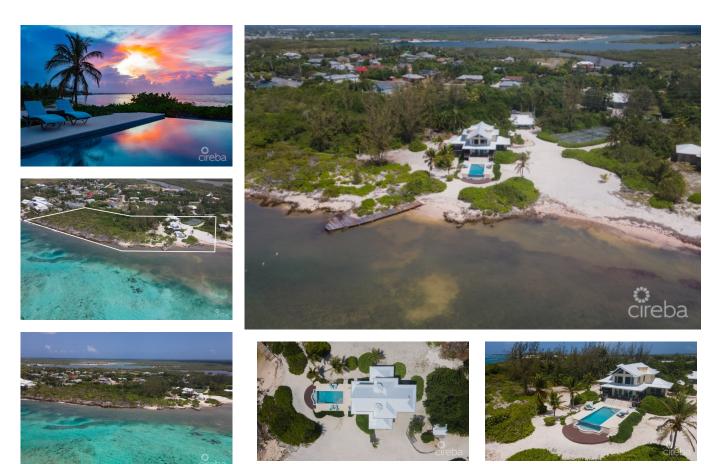

## VILLA MARIA | PEASE BAY ESTATE WITH 900FT OF OCEANFRONT

Bodden Town, Cayman Islands MLS# 415430

## US\$6,400,000

**Debi Bergstrom** dbergstrom@edgewater.ky

Villa Maria is an exceptional beachfront estate overlooking the incredible waters of Pease Bay, Grand Cayman and offering some of the most mesmerizing Caribbean Sea views seen anywhere in the Cayman Islands. The estate comprises a primary three bedroom residence, 1 bed guest cottage, tennis court, swimming pool and boat dock all sitting on 7.43 acres of land which is Zoned Hotel/Tourism and has around 900ft of coastline which is a mixture of sand and ironshore. From road to sea the site has a depth of around four hundred feet and offers a natural ridge with an elevation up to thirteen feet above sea level which is quite exceptional for an ocean front site in the Cayman Islands however of paramount importance to the value of this site is its Hotel/Tourism zoning. For sites zoned Hotel/Tourism the local code allows for the building of hotels with a density of sixty-five bedrooms per acre or for the building of apartments at twentyfive units per acre. An option that may be more in keeping with its surroundings would be to build a "Cottage Colony" and in this instance code allows ten units per acre if each unit has two bedrooms. Whether you are looking for a unique beachfront residence with plenty of privacy and elbow room or a site with incredible scope for future development and return Villa Maria is a truly unique real estate opportunity.