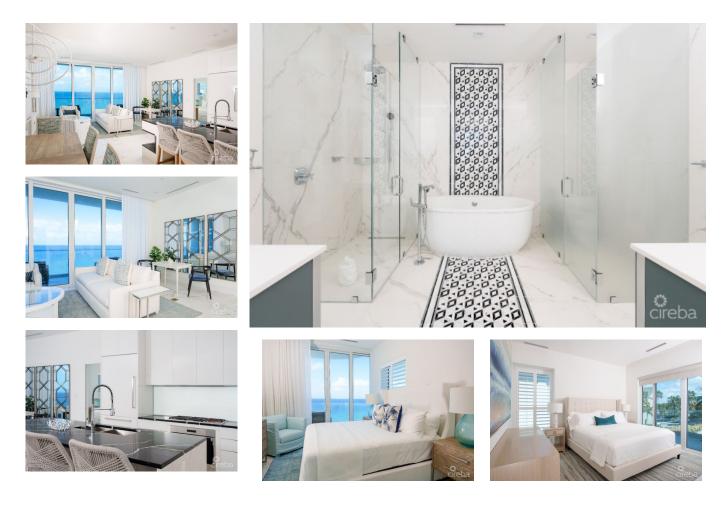

## US\$1,995,000

**Debi Bergstrom** dbergstrom@edgewater.ky

Remarkable 2 Bedroom 2.5 Bath corner residence in Fin Grand Cayman now available for purchase. Fin is a luxury condominium development completed in 2021 and located on the west coast of Grand Cayman, the largest and most developed of the 3 Cayman Islands. This unit is privately owned. But has never been occupied. The residence is located on the 2nd floor, north corner of the development and enjoys impressive views of the Caribbean Sea and the western coastline of Grand Cayman, including George Town Harbour. The villa has a light, contemporary decor inspired and provided by Design Studio, one of the leading design companies in the Cayman Islands. It exemplifies the finest in modern island living. Property amenities include 24-hour concierge and security, private elevator access, owners' lounge, fitness centre, baby sitting, maid and laundry services, pet care, private wine storage, private beach and salt-water lagoon, available use of a centre-console sport boat or private Aquariva yacht with crew, and underground parking. The development even includes a fleet of cars, standing by to pick owners or guests up from the airport, take you to dinner or a party and bring you home, safe, sound and worry free. Elegance and tropical living all come together at Fin Grand Cayman. Please call us for more details or to schedule a viewing.