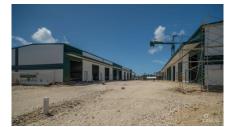

#### **Debi Bergstrom** dbergstrom@edgewater.ky

Rare opportunity to purchase a new warehouse unit located in the heart of Industrial Park on Dorcy Drive proximate to the airport. Fairmile Warehouses will feature a total of 32 units across four buildings. The warehouses are currently under construction with a completion date of July 2024. Units have 12' wide x 14' metal roll up door and two 3' x 7' pedestrian doors at front and rear of building. Structure Steel Building designed to withstand 150 mph basic wind speed, with 26 gauge exterior wall panels. Roof panels are 26 gauge galvalume on steel purlins. Concrete foundations to +8'-0" above MLS, with sealed concrete finish. Agent owned