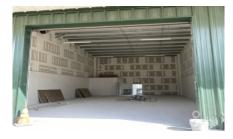

#### **Debi Bergstrom** dbergstrom@edgewater.ky

Rare opportunity to purchase a new warehouse unit located in the heart of Industrial Park on Dorcy Drive proximate to the airport. Fairmile Warehouses will feature a total of 32 units across four buildings. The warehouses are currently under construction with a completion date of July 2024. Units have 12' wide x 14' metal roll up door and two 3' x 7' pedestrian doors at front and rear of building. Structure Steel Building designed to withstand 150 mph basic wind speed, with 26 gauge exterior wall panels. Roof panels are 26 gauge galvalume on steel purlins. Concrete foundations to +8'-0" above MLS, with sealed concrete finish. Agent owned

### **Key Details**

Bed Bath **0** 

Acreage **0.03** 

Den Year Built **No 2024** 

Block & Parcel **20B,78B2A** 

Sq.Ft. **1250.00** 