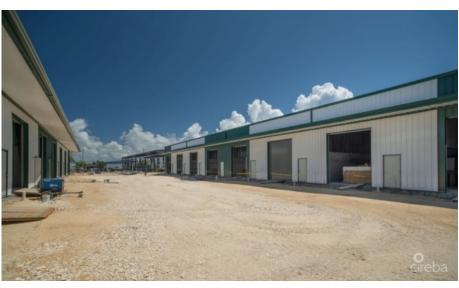

#### **Debi Bergstrom** dbergstrom@edgewater.ky

Rare opportunity to purchase a new warehouse unit located in the heart of Industrial Park on Dorcy Drive proximate to the airport. Fairmile Warehouses will feature a total of 32 units across four buildings. The warehouses are currently under construction with a completion date of July 2024. Units have 12' wide x 14' metal roll up door and two 3' x 7' pedestrian doors at front and rear of building. Structure Steel Building designed to withstand 150 mph basic wind speed, with 26 gauge exterior wall panels. Roof panels are 26 gauge galvalume on steel purlins. Concrete foundations to +8'-0" above MLS, with sealed concrete finish. Agent owned