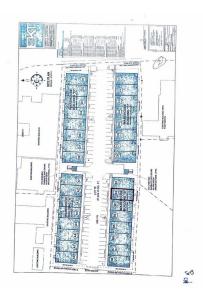

#### **Debi Bergstrom** dbergstrom@edgewater.ky

Rare opportunity to purchase a new warehouse unit located in the heart of Industrial Park on Dorcy Drive proximate to the airport. Fairmile Warehouses will feature a total of 32 units across four buildings. The warehouses are currently under construction with a completion date of July 2024. Units have 12' wide x 14' metal roll up door and two 3' x 7' pedestrian doors at front and rear of building. Structure Steel Building designed to withstand 150 mph basic wind speed, with 26 gauge exterior wall panels. Roof panels are 26 gauge galvalume on steel purlins. Concrete foundations to +8'-0" above MLS, with sealed concrete finish. Agent owned