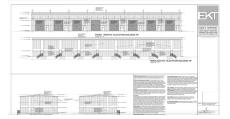

#### **Debi Bergstrom** dbergstrom@edgewater.ky

Rare opportunity to purchase a new warehouse unit located in the heart of Industrial Park on Dorcy Drive proximate to the airport. Fairmile Warehouses will feature a total of 32 units across four buildings. The warehouses are currently under construction with a completion date of July 2024. Units have 12' wide x 14' metal roll up door and two 3' x 7' pedestrian doors at front and rear of building. Structure Steel Building designed to withstand 150 mph basic wind speed, with 26 gauge exterior wall panels. Roof panels are 26 gauge galvalume on steel purlins. Concrete foundations to +8'-0" above MLS, with sealed concrete finish. Agent owned