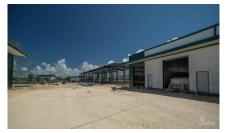

#### **Debi Bergstrom** dbergstrom@edgewater.ky

Rare opportunity to purchase a new warehouse unit located in the heart of Industrial Park on Dorcy Drive proximate to the airport. Fairmile Warehouses will feature a total of 32 units across four buildings. The warehouses are currently under construction with a completion date of July 2024. Units have 12' wide x 14' metal roll up door and two 3' x 7' pedestrian doors at front and rear of building. Structure Steel Building designed to withstand 150 mph basic wind speed, with 26 gauge exterior wall panels. Roof panels are 26 gauge galvalume on steel purlins. Concrete foundations to +8'-0" above MLS, with sealed concrete finish. Agent owned