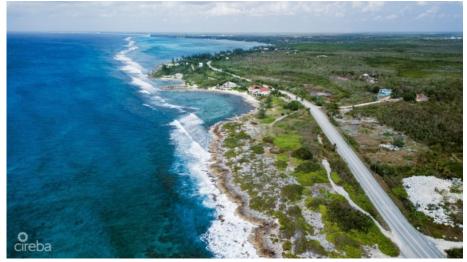

## CI\$400,000

**Debi Bergstrom** dbergstrom@edgewater.ky

Lot 3 at Half Moon Bay is a 0.33 acre parcel in this beautiful subdivision overlooking the stunning waters and pristine coastline of High Rock. Zoned Beach Resort/ Residential, this zoning affords many options to the discerning investor looking to capitalise on the area's potential for development. Image sourced from Lands and Survey website at caymanlandinfo.ky.

## **Additional Features**

| Views             | Zoning                    | Road Frontage | Soil |
|-------------------|---------------------------|---------------|------|
| Water View, Ocean | Beach                     | 100           | Rock |
| View              | <b>Resort/Residential</b> |               |      |