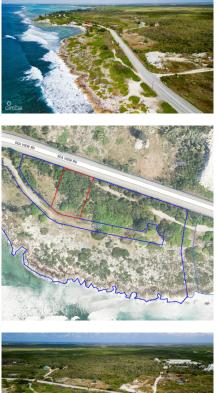

## CI\$400,000

**Debi Bergstrom** dbergstrom@edgewater.ky

Lot 3 at Half Moon Bay is a 0.33 acre parcel in this beautiful subdivision overlooking the stunning waters and pristine coastline of High Rock. Zoned Beach Resort/ Residential, this zoning affords many options to the discerning investor looking to capitalise on the area's potential for development. Image sourced from Lands and Survey website at caymanlandinfo.ky.

## **Additional Features**

| Views             | Zoning                    | Road Frontage | Soil |
|-------------------|---------------------------|---------------|------|
| Water View, Ocean | Beach                     | 100           | Rock |
| View              | <b>Resort/Residential</b> |               |      |