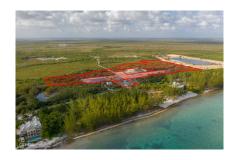

## AGALINIS ESTATES - GATED COMMUNITY ON SEAVIEW ROAD - DUPLEX LOT 10

Midland East, Cayman Islands MLS# 417788

## CI\$176,820

**Debi Bergstrom** dbergstrom@edgewater.ky

Welcome to Agalinis Estates, a premier gated community on Seaview Road, East End, featuring prime residential lots for sale. Just half a mile up from the Frank Sound Junction, lots will be cleared, filled, and equipped with underground utilities, making them ready for construction. These lots are ideal for single-family homes or duplexes providing more flexibility in home design. This phased development will feature 164 lots spreading over 101 acres, with 23 acres dedicated to preserving the Agalinis Kingsii, home to the rare endemic plant of the same name. Residents will have convenient access to nearby beaches, Clifton Hunter High School, and just 2 miles from Health City. This development offers a peaceful retreat from the hustle and bustle of Cayman, providing a breath of fresh air where you can truly feel at home. With introductory affordable pricing, this is an excellent investment opportunity and a perfect way to enter the property market. The community will be safeguarded for years to come, with robust covenants, ensuring the security and appreciation of your property value. Get in touch for more details.