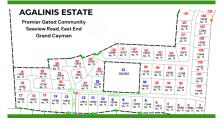

## AGALINIS ESTATES - GATED COMMUNITY ON SEAVIEW ROAD - DUPLEX LOT 10

Midland East, Cayman Islands MLS# 417788

## CI\$176,820

**Debi Bergstrom** dbergstrom@edgewater.ky

Welcome to Agalinis Estates, a premier gated community on Seaview Road, East End, featuring prime residential lots for sale. Just half a mile up from the Frank Sound Junction, lots will be cleared, filled, and equipped with underground utilities, making them ready for construction. These lots are ideal for single-family homes or duplexes providing more flexibility in home design. This phased development will feature 164 lots spreading over 101 acres, with 23 acres dedicated to preserving the Agalinis Kingsii, home to the rare endemic plant of the same name. Residents will have convenient access to nearby beaches, Clifton Hunter High School, and just 2 miles from Health City. This development offers a peaceful retreat from the hustle and bustle of Cayman, providing a breath of fresh air where you can truly feel at home. With introductory affordable pricing, this is an excellent investment opportunity and a perfect way to enter the property market. The community will be safeguarded for years to come, with robust covenants, ensuring the security and appreciation of your property value. Get in touch for more details.