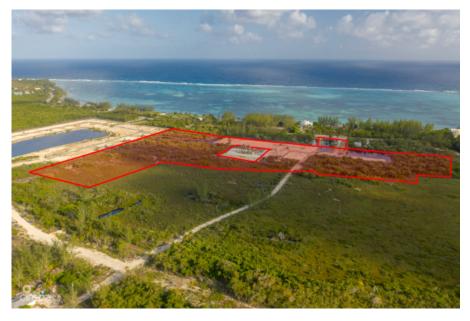

## CI\$176,820

**Debi Bergstrom** dbergstrom@edgewater.ky

Welcome to Agalinis Estates, a premier gated community on Seaview Road, East End, featuring prime residential lots for sale. Just half a mile up from the Frank Sound Junction, lots will be cleared, filled, and equipped with underground utilities, making them ready for construction. These lots are ideal for single-family homes or duplexes providing more flexibility in home design. This phased development will feature 164 lots spreading over 101 acres, with 23 acres dedicated to preserving the Agalinis Kingsii, home to the rare endemic plant of the same name. Residents will have convenient access to nearby beaches, Clifton Hunter High School, and just 2 miles from Health City. This development offers a peaceful retreat from the hustle and bustle of Cayman, providing a breath of fresh air where you can truly feel at home. With introductory affordable pricing, this is an excellent investment opportunity and a perfect way to enter the property market. The community will be safeguarded for years to come, with robust covenants, ensuring the security and appreciation of your property value. Get in touch for more details.