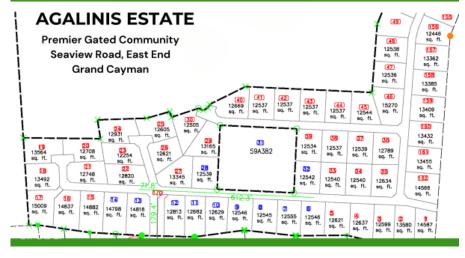

## AGALINIS ESTATES - GATED COMMUNITY ON SEAVIEW ROAD - DUPLEX LOT 9

Midland East, Cayman Islands MLS# 417789

## CI\$175,560

Debi Bergstrom dbergstrom@edgewater.ky

Welcome to Agalinis Estates, a premier gated community on Seaview Road, East End, featuring prime residential lots for sale. Just half a mile up from the Frank Sound Junction, lots will be cleared, filled, and equipped with underground utilities, making them ready for construction. These lots are ideal for single-family homes or duplexes providing more flexibility in home design. This phased development will feature 164 lots spreading over 101 acres, with 23 acres dedicated to preserving the Agalinis Kingsii, home to the rare endemic plant of the same name. Residents will have convenient access to nearby beaches, Clifton Hunter High School, and just 2 miles from Health City. This development offers a peaceful retreat from the hustle and bustle of Cayman, providing a breath of fresh air where you can truly feel at home. With introductory affordable pricing, this is an excellent investment opportunity and a perfect way to enter the property market. The community will be safeguarded for years to come, with robust covenants, ensuring the security and appreciation of your property value. Get in touch for more details.

## **Essential Information**

| Type<br><b>Land (For Sale)</b> | Status<br><b>Pen/Con</b> |                 | MLS<br><b>417789</b> |                  | Listing Type<br>Low Density<br>Residential |
|--------------------------------|--------------------------|-----------------|----------------------|------------------|--------------------------------------------|
| Key Details                    |                          |                 |                      |                  |                                            |
| Width<br><b>1.00</b>           | Depth<br><b>1.00</b>     | Bed<br><b>0</b> |                      | Bath<br><b>O</b> | Block & Parcel<br><b>59A,383-L9</b>        |
| Acreage<br>0.29                |                          |                 |                      |                  |                                            |
| Den<br><b>No</b>               | Sq.Ft.<br><b>0.00</b>    |                 |                      |                  |                                            |