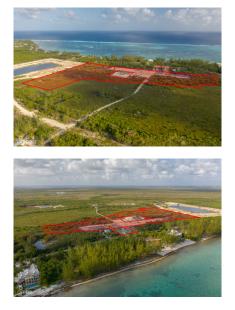

## CI\$175,560

Debi Bergstrom dbergstrom@edgewater.ky

Welcome to Agalinis Estates, a premier gated community on Seaview Road, East End, featuring prime residential lots for sale. Just half a mile up from the Frank Sound Junction, lots will be cleared, filled, and equipped with underground utilities, making them ready for construction. These lots are ideal for single-family homes or duplexes providing more flexibility in home design. This phased development will feature 164 lots spreading over 101 acres, with 23 acres dedicated to preserving the Agalinis Kingsii, home to the rare endemic plant of the same name. Residents will have convenient access to nearby beaches, Clifton Hunter High School, and just 2 miles from Health City. This development offers a peaceful retreat from the hustle and bustle of Cayman, providing a breath of fresh air where you can truly feel at home. With introductory affordable pricing, this is an excellent investment opportunity and a perfect way to enter the property market. The community will be safeguarded for years to come, with robust covenants, ensuring the security and appreciation of your property value. Get in touch for more details.