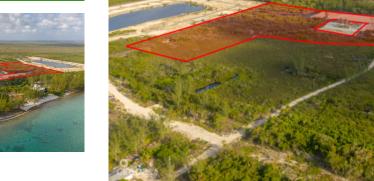

## AGALINIS ESTATES - GATED COMMUNITY ON SEAVIEW ROAD - DUPLEX LOT 8

Midland East, Cayman Islands MLS# 417785

## CI\$175,560

Debi Bergstrom dbergstrom@edgewater.ky

Welcome to Agalinis Estates, a premier gated community on Seaview Road, East End, featuring prime residential lots for sale. Just half a mile up from the Frank Sound Junction, lots will be cleared, filled, and equipped with underground utilities, making them ready for construction. These lots are ideal for single-family homes or duplexes providing more flexibility in home design. This phased development will feature 164 lots spreading over 101 acres, with 23 acres dedicated to preserving the Agalinis Kingsii, home to the rare endemic plant of the same name. Residents will have convenient access to nearby beaches, Clifton Hunter High School, and just 2 miles from Health City. This development offers a peaceful retreat from the hustle and bustle of Cayman, providing a breath of fresh air where you can truly feel at home. With introductory affordable pricing, this is an excellent investment opportunity and a perfect way to enter the property market. The community will be safeguarded for years to come, with robust covenants, ensuring the security and appreciation of your property value. Get in touch for more details.