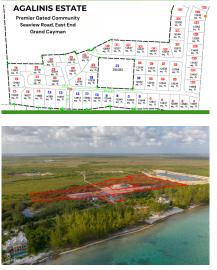

## AGALINIS ESTATES - GATED COMMUNITY ON SEAVIEW ROAD - DUPLEX LOT 8

Midland East, Cayman Islands MLS# 417785

## CI\$175,560

Debi Bergstrom dbergstrom@edgewater.ky

Welcome to Agalinis Estates, a premier gated community on Seaview Road, East End, featuring prime residential lots for sale. Just half a mile up from the Frank Sound Junction, lots will be cleared, filled, and equipped with underground utilities, making them ready for construction. These lots are ideal for single-family homes or duplexes providing more flexibility in home design. This phased development will feature 164 lots spreading over 101 acres, with 23 acres dedicated to preserving the Agalinis Kingsii, home to the rare endemic plant of the same name. Residents will have convenient access to nearby beaches, Clifton Hunter High School, and just 2 miles from Health City. This development offers a peaceful retreat from the hustle and bustle of Cayman, providing a breath of fresh air where you can truly feel at home. With introductory affordable pricing, this is an excellent investment opportunity and a perfect way to enter the property market. The community will be safeguarded for years to come, with robust covenants, ensuring the security and appreciation of your property value. Get in touch for more details.