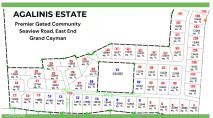

## AGALINIS ESTATES - GATED COMMUNITY ON SEAVIEW ROAD - DUPLEX LOT 7

Midland East, Cayman Islands MLS# 417786

## CI\$175,700

**Debi Bergstrom** dbergstrom@edgewater.ky

Welcome to Agalinis Estates, a premier gated community on Seaview Road, East End, featuring prime residential lots for sale. Just half a mile up from the Frank Sound Junction, lots will be cleared, filled, and equipped with underground utilities, making them ready for construction. These lots are ideal for single-family homes or duplexes providing more flexibility in home design. This phased development will feature 164 lots spreading over 101 acres, with 23 acres dedicated to preserving the Agalinis Kingsii, home to the rare endemic plant of the same name. Residents will have convenient access to nearby beaches, Clifton Hunter High School, and just 2 miles from Health City. This development offers a peaceful retreat from the hustle and bustle of Cayman, providing a breath of fresh air where you can truly feel at home. With introductory affordable pricing, this is an excellent investment opportunity and a perfect way to enter the property market. The community will be safeguarded for years to come, with robust covenants, ensuring the security and appreciation of your property value. Get in touch for more details.