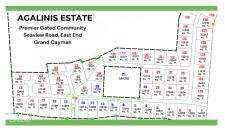

# AGALINIS ESTATES - GATED COMMUNITY ON SEAVIEW ROAD - DUPLEX LOT 6

Midland East, Cayman Islands MLS# 417787

### **Debi Bergstrom** dbergstrom@edgewater.ky

Welcome to Agalinis Estates, a premier gated community on Seaview Road, East End, featuring prime residential lots for sale. Just half a mile up from the Frank Sound Junction, lots will be cleared, filled, and equipped with underground utilities, making them ready for construction. These lots are ideal for single-family homes or duplexes providing more flexibility in home design. This phased development will feature 164 lots spreading over 101 acres, with 23 acres dedicated to preserving the Agalinis Kingsii, home to the rare endemic plant of the same name. Residents will have convenient access to nearby beaches, Clifton Hunter High School, and just 2 miles from Health City. This development offers a peaceful retreat from the hustle and bustle of Cayman, providing a breath of fresh air where you can truly feel at home. With introductory affordable pricing, this is an excellent investment opportunity and a perfect way to enter the property market. The community will be safeguarded for years to come, with robust covenants, ensuring the security and appreciation of your property value. Get in touch for more details.