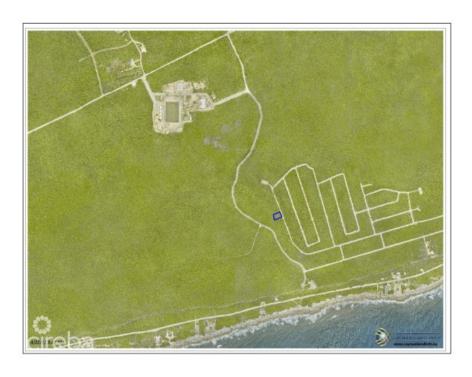

### **CAYMAN BRAC BLUFF TOP RESIDENTIAL LAND LOT**

Cayman Brac East, Cayman Islands MLS# 414414

# CI\$50,000

**Debi Bergstrom** dbergstrom@edgewater.ky

This Cayman Brac bluff land sits 82 feet above sea level in Selworthy Grove, a peaceful subdivision featuring a shared tennis court. A unique offering. And as less land becomes available in Cayman Brac, it's a great time to buy while prices remain steady and concessions on Stamp Duty (0%) still apply. Reach out for more information on this Selworthy Grove land.

#### **Key Details**

 Width
 Depth
 Bed
 Bath
 Block & Parcel

 96.00
 123.00
 0
 107A,145

Acreage **0.28** 

Den Sq.Ft. **No 0.00** 