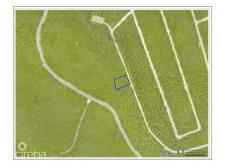

### **CAYMAN BRAC BLUFF TOP RESIDENTIAL LAND LOT**

Cayman Brac East, Cayman Islands MLS# 414414

# CI\$50,000

**Debi Bergstrom** dbergstrom@edgewater.ky

This Cayman Brac bluff land sits 82 feet above sea level in Selworthy Grove, a peaceful subdivision featuring a shared tennis court. A unique offering. And as less land becomes available in Cayman Brac, it's a great time to buy while prices remain steady and concessions on Stamp Duty (0%) still apply. Reach out for more information on this Selworthy Grove land.

#### **Key Details**

 Width
 Depth
 Bed
 Bath
 Block & Parcel

 96.00
 123.00
 0
 107A,145

Acreage **0.28** 

Den Sq.Ft. **No 0.00** 