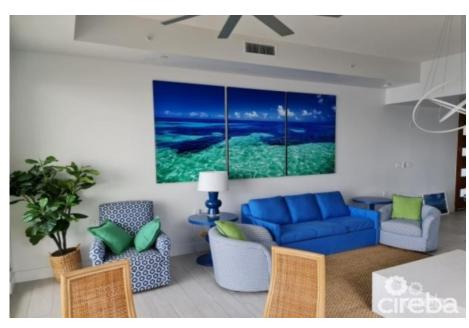

# **Debi Bergstrom** dbergstrom@edgewater.ky

Introducing the epitome of luxury living at Lighthouse Point Residences Strata 905, Unit 101. This ground floor unit boasts unparalleled elegance and sophistication, offering a tranguil retreat amidst the stunning backdrop of the West Bay location. Unit 101 features one bedroom, one bathroom, and spans an expansive 1035 square feet of meticulously designed living space. The unit's thoughtful layout maximizes functionality while exuding an aura of refined comfort. Nestled in a prime oceanfront location, residents of Unit 101 are treated to breathtaking views and direct access to the pool deck, creating a seamless indooroutdoor living experience. Imagine waking up to the gentle sound of waves lapping against the shore and enjoying spectacular sunsets from the comfort of your own home. This exclusive residence is situated in one of West Bay's most coveted neighborhoods, offering a serene ambiance and a sense of tranquility away from the hustle and bustle of city life. With its idyllic surroundings and upscale amenities, Lighthouse Point Residences Strata 905 epitomizes luxury coastal living at its finest. To enhance the convenience of homeownership, strata fees are paid quarterly, ensuring a hassle-free experience for residents. Experience the pinnacle of luxury living at Lighthouse Point Residences Strata 905, Unit 101. Contact us today to schedule a private viewing and discover your dream home by the sea. KINDLY NOTE THAT THE PROPERTY IS CURRENTLY UNDER RENOVATION

### **Key Details**

 Bed
 Bath
 Block & Parcel

 1
 1E,14H1

Den Year Built Sq.Ft. **No 2020 1035.00** 