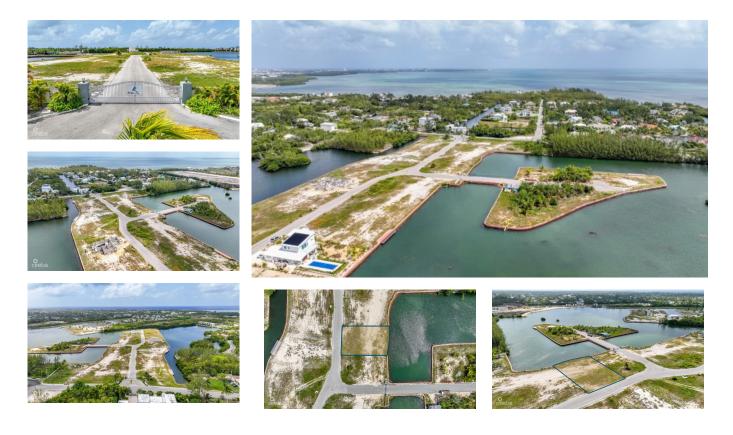

## **MUSTIQUE COVE PRIME CANAL-FRONT LAND**

Prospect / Newlands, Cayman Islands MLS# 417700

## CI\$399,000

**Debi Bergstrom** dbergstrom@edgewater.ky

Embrace the opportunity to create your own slice of paradise at Mustigue Cove—a secluded gated waterfront community nestled within the serene waters of Red Bay on the North Sound. Conveniently located, Mustique Cove offers the perfect setting to craft your ideal sanctuary. Within easy reach, the Grand Harbour Shopping Centre provides essential services such as a supermarket, pharmacy, and diverse dining options. Additionally, Harbor Walk, just a short drive away, offers further convenience with banking facilities, a gym, and an array of restaurants. Owners at Mustique Cove can enjoy a range of amenities, including a private launch ramp for effortless access to the crystalline waters. This prime waterfront property spans 0.24 acres and boasts a coveted canal location. Owners have the option of also adding their own boat dock, facilitating effortless access to the North Sound. Acquire this piece of land for waterfront living at its best for you and future generations to come!

## **Essential Information**

| Type<br>Land (For Sale) | Status<br><b>Current</b> |                 | MLS<br><b>417700</b> |                  | Listing Type<br>Low Density<br>Residential |
|-------------------------|--------------------------|-----------------|----------------------|------------------|--------------------------------------------|
| Key Details             |                          |                 |                      |                  |                                            |
| Width<br><b>80.00</b>   | Depth<br><b>128.00</b>   | Bed<br><b>0</b> |                      | Bath<br><b>O</b> | Block & Parcel 22D,440                     |
| Acreage<br>0.24         |                          |                 |                      |                  |                                            |
| Den<br><b>No</b>        | Sq.Ft.<br><b>0.00</b>    |                 |                      |                  |                                            |

## **Additional Features**

| Views              | Zoning      | Sea Frontage | Road Frontage |
|--------------------|-------------|--------------|---------------|
| Canal Front, Canal | Low Density | 20           | Yes           |
| View               | residential |              |               |