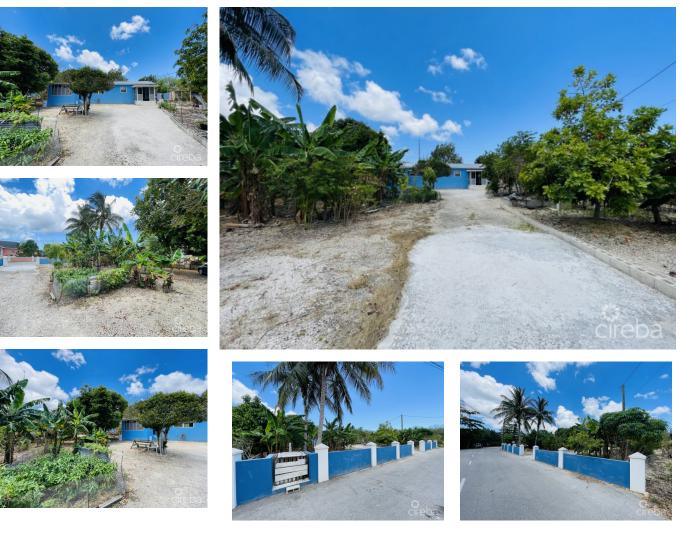

## **3 BEDROOM FAMILY HOME ON 0.24 ACRE LOT**

Midland East, Cayman Islands MLS# 417682

## CI\$285,000

Debi Bergstrom dbergstrom@edgewater.ky

Three bedroom, three bathroom single family home. The house has been separated into a 2 bed, 2 bath and a 1 bed, 1 bath for extra rental returns. House is built on a 10 454 sq ft piece of land in the heart of Midlands East (Frank Sound). Garden is filled with Banana, plantain, ackee and mango tree's. A lovely opportunity to own a well priced home on a large piece of land. NB: House is half frame and half block