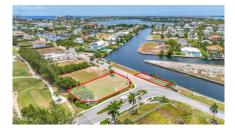

# PRIME CANAL FRONT LAND IN CRYSTAL HARBOUR

Seven Mile Beach, Cayman Islands MLS# 417620

US\$1,065,000

# **Debi Bergstrom** dbergstrom@edgewater.ky

Crystal Harbour Canal Front Lot - Unmatched Value! Presenting the most attractively priced canal-front parcel currently available in the sought-after Crystal Harbour community – one of Grand Cayman's most exclusive and secure neighborhoods. This prime piece of land offers direct canal access, ideal for boaters and water lovers seeking both luxury and convenience. Imagine waking up to serene waterfront views and spending your days steps away from the open sea. What sets this opportunity apart? \*Approved architectural renderings included - start building your dream home without delay. \*Price recently reduced - incredible value in a high-demand location. \*Situated among multi-milliondollar residences - your investment is in elite company. Whether you're ready to build your forever vacation escape or looking to capitalize on Cayman's booming luxury real estate market, this lot is a rare find that won't last long. Inquire today for the renderings and to schedule a private viewing. This is your chance to own in Crystal Harbour at an unbeatable price!