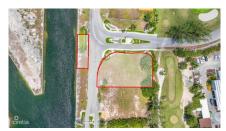

# PRIME CANAL FRONT LAND IN CRYSTAL HARBOUR

Seven Mile Beach, Cayman Islands MLS# 417620

US\$1,065,000

# **Debi Bergstrom** dbergstrom@edgewater.ky

Crystal Harbour Canal Front Lot - Unmatched Value! Presenting the most attractively priced canal-front parcel currently available in the sought-after Crystal Harbour community – one of Grand Cayman's most exclusive and secure neighborhoods. This prime piece of land offers direct canal access, ideal for boaters and water lovers seeking both luxury and convenience. Imagine waking up to serene waterfront views and spending your days steps away from the open sea. What sets this opportunity apart? \*Approved architectural renderings included - start building your dream home without delay. \*Price recently reduced - incredible value in a high-demand location. \*Situated among multi-milliondollar residences - your investment is in elite company. Whether you're ready to build your forever vacation escape or looking to capitalize on Cayman's booming luxury real estate market, this lot is a rare find that won't last long. Inquire today for the renderings and to schedule a private viewing. This is your chance to own in Crystal Harbour at an unbeatable price!