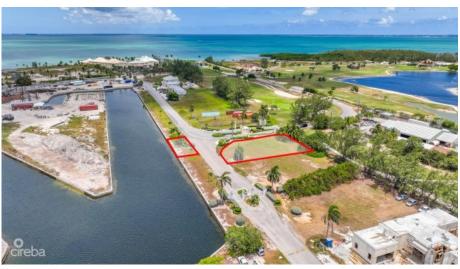

# PRIME CANAL FRONT LAND IN CRYSTAL HARBOUR

Seven Mile Beach, Cayman Islands MLS# 417620

US\$1,065,000

# **Debi Bergstrom** dbergstrom@edgewater.ky

Crystal Harbour Canal Front Lot - Unmatched Value! Presenting the most attractively priced canal-front parcel currently available in the sought-after Crystal Harbour community – one of Grand Cayman's most exclusive and secure neighborhoods. This prime piece of land offers direct canal access, ideal for boaters and water lovers seeking both luxury and convenience. Imagine waking up to serene waterfront views and spending your days steps away from the open sea. What sets this opportunity apart? \*Approved architectural renderings included - start building your dream home without delay. \*Price recently reduced - incredible value in a high-demand location. \*Situated among multi-milliondollar residences - your investment is in elite company. Whether you're ready to build your forever vacation escape or looking to capitalize on Cayman's booming luxury real estate market, this lot is a rare find that won't last long. Inquire today for the renderings and to schedule a private viewing. This is your chance to own in Crystal Harbour at an unbeatable price!