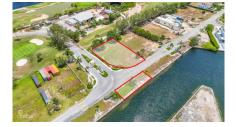

# PRIME CANAL FRONT LAND IN CRYSTAL HARBOUR

Seven Mile Beach, Cayman Islands MLS# 417620

US\$1,065,000

# **Debi Bergstrom** dbergstrom@edgewater.ky

Crystal Harbour Canal Front Lot - Unmatched Value! Presenting the most attractively priced canal-front parcel currently available in the sought-after Crystal Harbour community – one of Grand Cayman's most exclusive and secure neighborhoods. This prime piece of land offers direct canal access, ideal for boaters and water lovers seeking both luxury and convenience. Imagine waking up to serene waterfront views and spending your days steps away from the open sea. What sets this opportunity apart? \*Approved architectural renderings included - start building your dream home without delay. \*Price recently reduced - incredible value in a high-demand location. \*Situated among multi-milliondollar residences - your investment is in elite company. Whether you're ready to build your forever vacation escape or looking to capitalize on Cayman's booming luxury real estate market, this lot is a rare find that won't last long. Inquire today for the renderings and to schedule a private viewing. This is your chance to own in Crystal Harbour at an unbeatable price!