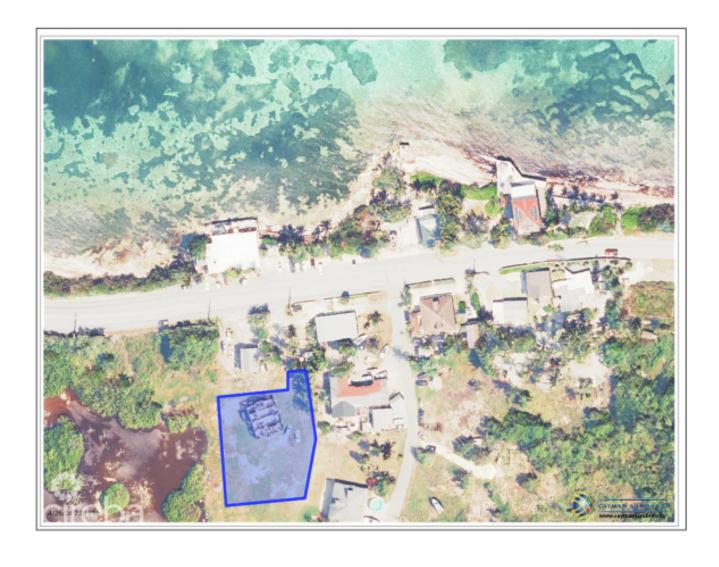

## **Debi Bergstrom** dbergstrom@edgewater.ky

A prime investment opportunity within a fast growing area of North Side. A half-acre parcel boasting an under-construction duplex. With optimal land shape, this property offers ample room for further development, inviting the addition of multiple duplex units. With direct access onto the main road, this location boasts an array of amenities, including walking distance to the water, being opposite the renowned Over the Edge cafe, a convenient boat launching ramp/dock, and scenic Rum Point. Explore the high potential for return on investment. (Subject to the planning department and lands and survey approving the subdivision of this parcel according to the map shown.)