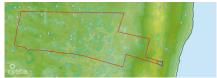

### **Debi Bergstrom** dbergstrom@edgewater.ky

Great investment for development land. Together, these two lots make up 12+ acres in the area known as Sand Bluff in Gun Bay. Entrance parcel 74A 155 has an elevation of 15' with approx 45' drive entrance, with sloping elevations into 74A 161. Lot 74A 161 is virgin land that has never been cleared with 6' & 9' elevations! Minutes to the East End shopping plaza, many restaurants, Morritts, The Reef Resort & the Queen's Highway, home to many million dollar properties. With many new high-end developments about to break ground in the area, this is a great opportunity & location to invest. New bypass road will be constructed, making travel convenient to the East End. Easy living, tropical breezes, public beaches, we call this area PARADISE!

#### **Essential Information**

Type Status MLS Listing Type
Land (For Sale) Current 417584 Low Density
Residential

**Key Details** 

 Width
 Depth
 Bed
 Bath
 Block & Parcel

 523.00
 1460.00
 0
 74A,161,155

Acreage **12.00** 

Den Sq.Ft. **No 0.00** 