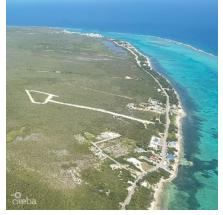

### **Debi Bergstrom** dbergstrom@edgewater.ky

Great investment for development land. Together, these two lots make up 12+ acres in the area known as Sand Bluff in Gun Bay. Entrance parcel 74A 155 has an elevation of 15' with approx 45' drive entrance, with sloping elevations into 74A 161. Lot 74A 161 is virgin land that has never been cleared with 6' & 9' elevations! Minutes to the East End shopping plaza, many restaurants, Morritts, The Reef Resort & the Queen's Highway, home to many million dollar properties. With many new high-end developments about to break ground in the area, this is a great opportunity & location to invest. New bypass road will be constructed, making travel convenient to the East End. Easy living, tropical breezes, public beaches, we call this area PARADISE!