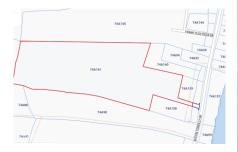

### **Debi Bergstrom** dbergstrom@edgewater.ky

Great investment for development land. Together, these two lots make up 12+ acres in the area known as Sand Bluff in Gun Bay. Entrance parcel 74A 155 has an elevation of 15' with approx 45' drive entrance, with sloping elevations into 74A 161. Lot 74A 161 is virgin land that has never been cleared with 6' & 9' elevations! Minutes to the East End shopping plaza, many restaurants, Morritts, The Reef Resort & the Queen's Highway, home to many million dollar properties. With many new high-end developments about to break ground in the area, this is a great opportunity & location to invest. New bypass road will be constructed, making travel convenient to the East End. Easy living, tropical breezes, public beaches, we call this area PARADISE!

#### **Essential Information**

Type Status MLS Listing Type
Land (For Sale) Current 417584 Low Density
Residential

**Key Details** 

 Width
 Depth
 Bed
 Bath
 Block & Parcel

 523.00
 1460.00
 0
 74A,161,155

Acreage **12.00** 

Den Sq.Ft. **No 0.00** 