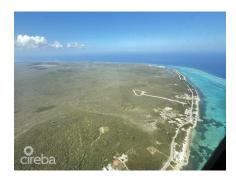

### **Debi Bergstrom** dbergstrom@edgewater.ky

Great investment for development land. Together, these two lots make up 12+ acres in the area known as Sand Bluff in Gun Bay. Entrance parcel 74A 155 has an elevation of 15' with approx 45' drive entrance, with sloping elevations into 74A 161. Lot 74A 161 is virgin land that has never been cleared with 6' & 9' elevations! Minutes to the East End shopping plaza, many restaurants, Morritts, The Reef Resort & the Queen's Highway, home to many million dollar properties. With many new high-end developments about to break ground in the area, this is a great opportunity & location to invest. New bypass road will be constructed, making travel convenient to the East End. Easy living, tropical breezes, public beaches, we call this area PARADISE!