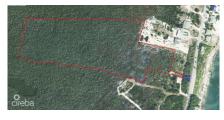

### **Debi Bergstrom** dbergstrom@edgewater.ky

Great investment for development land. Together, these two lots make up 12+ acres in the area known as Sand Bluff in Gun Bay. Entrance parcel 74A 155 has an elevation of 15' with approx 45' drive entrance, with sloping elevations into 74A 161. Lot 74A 161 is virgin land that has never been cleared with 6' & 9' elevations! Minutes to the East End shopping plaza, many restaurants, Morritts, The Reef Resort & the Queen's Highway, home to many million dollar properties. With many new high-end developments about to break ground in the area, this is a great opportunity & location to invest. New bypass road will be constructed, making travel convenient to the East End. Easy living, tropical breezes, public beaches, we call this area PARADISE!

#### **Essential Information**

Type Status MLS Listing Type
Land (For Sale) Current 417584 Low Density
Residential

**Key Details** 

 Width
 Depth
 Bed
 Bath
 Block & Parcel

 523.00
 1460.00
 0
 74A,161,155

Acreage **12.00** 

Den Sq.Ft. **No 0.00** 