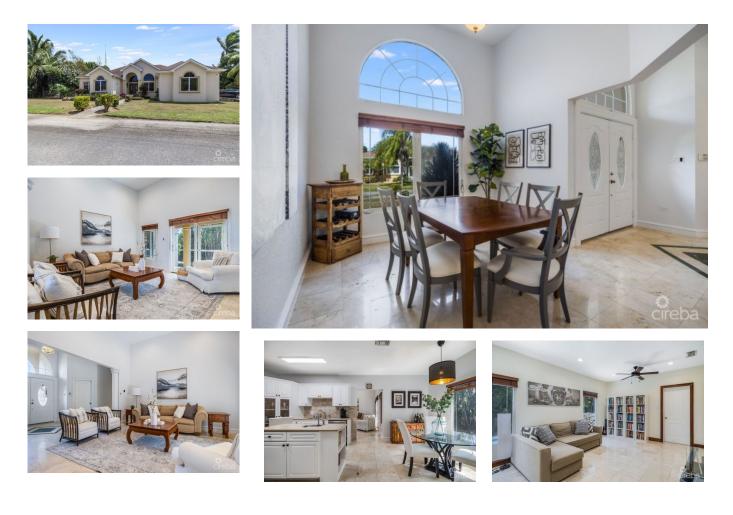

## CI\$995,000

**Debi Bergstrom** dbergstrom@edgewater.ky This beautiful, light and airy 4-bedroom + large den family home boasts high ceilings and plenty of natural light. It is conveniently located in the sought-after, residential neighbourhood of Admiral's Landing, just 5 miles East of George Town and only minutes away from Grand Harbour shopping centre, Harbour Walk, restaurants, gas stations, schools and other amenities. As you enter, the house opens up into a bright living room and elegant dining area, then leads into a sizable kitchen with ample space for culinary creativity or to have a glass of wine with guests. The master bedroom is very spacious with a large ensuite bathroom and walk-in wardrobe, with 3 other sizable bedrooms throughout plus a very large den with a bathroom. This house is well built, has a separate utility room that leads to a double garage, 2 separate screened in patios, a generous garden and a fantastic pool for those lazy days in the sun. Do not miss out on the opportunity to view this gem!