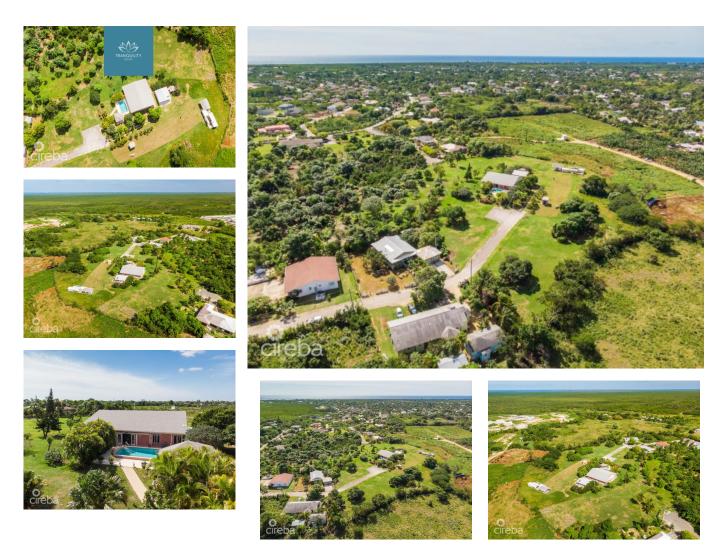

## CI\$1,795,000

**Debi Bergstrom** dbergstrom@edgewater.ky

Explore Lower Valley's untapped potential of 3.52 acres of prime real estate. This pristine property consists of 6 subdivided lots, which are high and dry, and all lots have road access. This isn't just land; it's a blank canvas with boundless opportunity! Embrace the future with this remarkable 3.52-acre property at a 10-foot elevation. Situated close to the expansion of the East-West Arterial and surrounded by upcoming developments, the possibilities for this land are vast. The choices are plentiful, with the potential for a residential subdivision, retirement community, wellness resort & retreat, or animal sanctuary. Additionally, the nutrient-rich soil opens up opportunities for agricultural ventures. Whether you choose to develop, sell, or savour this slice of paradise, this property offers a promising canvas for a variety of future endeavours. 5 Minutes to Countryside Shopping, 10 Minutes to Grand Harbour, 20 minutes to George Town and less than 30 Minutes to SMB and Camana Bay. Don't miss out on this rare opportunity. Note that the property is priced at land value, but included is a +3000 sf house, 500 sf garage, two sheds on a concrete foundation, two wells, a generator, a pool, and a cabana. The house has been well cared for and would be an excellent opportunity to serve as a clubhouse or sales office or keep and renovate into your own dream home. For more info, please go to www.lowervalleyland.com