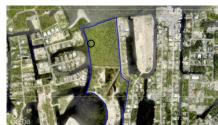

### **Debi Bergstrom** dbergstrom@edgewater.ky

Welcome to Auburn Bay! This is an exciting new community being developed by NCB Group in Prospect. Lot C9 (A) seems particularly appealing as a corner canal-front lot, offering a great opportunity to build your dream family home. The convenience of being only minutes away from the North Sound by boat is a fantastic feature for boating enthusiasts. Auburn Bay's ideal location, with easy access to arterial roadways, ensures that residents can easily connect with the rest of the Island while enjoying the serene and secluded atmosphere of the community. The beautiful views and the promise of a sanctuary-like environment make it an enticing place to call home. The community plans for Auburn Bay boast a range of amenities designed to cater to the needs of families and individuals. The fully-equipped gym, community pool, children's playground, and sports court offer opportunities for recreation and fitness. The presence of green spaces and a gated community adds to the overall appeal and security. The availability of private dock slips and a community boat docking area further enhances the appeal for boat owners and water enthusiasts. The sea wall is also an important feature for coastal protection and aesthetics. If Auburn Bay piques your interest, contact me today to learn more about this exciting opportunity. I can provide you with additional details and answer any specific questions you may have

#### **Additional Features**

ViewsZoningSea FrontageSoilCanal Front, CanalMedium Density130Marl

Residential