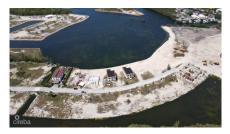

# AUBURN BAY, LARGE CANAL FRONT LOT, READY TO BUILD

Prospect / Newlands, Cayman Islands MLS# 415809

### **Debi Bergstrom** dbergstrom@edgewater.ky

Welcome to Auburn Bay! This is an exciting new community being developed by NCB Group in Prospect. Lot C9 (A) seems particularly appealing as a corner canal-front lot, offering a great opportunity to build your dream family home. The convenience of being only minutes away from the North Sound by boat is a fantastic feature for boating enthusiasts. Auburn Bay's ideal location, with easy access to arterial roadways, ensures that residents can easily connect with the rest of the Island while enjoying the serene and secluded atmosphere of the community. The beautiful views and the promise of a sanctuary-like environment make it an enticing place to call home. The community plans for Auburn Bay boast a range of amenities designed to cater to the needs of families and individuals. The fully-equipped gym, community pool, children's playground, and sports court offer opportunities for recreation and fitness. The presence of green spaces and a gated community adds to the overall appeal and security. The availability of private dock slips and a community boat docking area further enhances the appeal for boat owners and water enthusiasts. The sea wall is also an important feature for coastal protection and aesthetics. If Auburn Bay piques your interest, contact me today to learn more about this exciting opportunity. I can provide you with additional details and answer any specific questions you may have