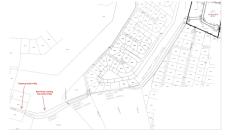

### **Key Details**

 Width
 Depth
 Bed
 Bath
 Block & Parcel

 125.00
 96.00
 0
 22D,182REM4HC9A

Acreage **0.29** 

**View** 

Den Sq.Ft. **No 0.00** 

#### **Additional Features**

ViewsZoningSea FrontageSoilCanal Front, CanalMedium Density130Marl

Residential