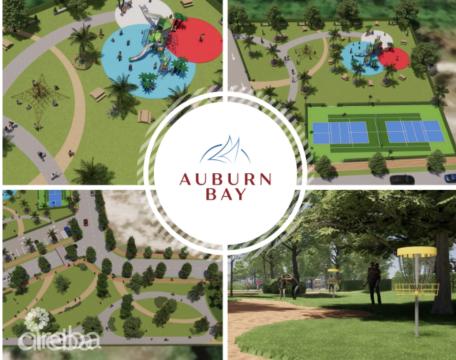

### **Debi Bergstrom** dbergstrom@edgewater.ky

Welcome to Auburn Bay! This is an exciting new community being developed by NCB Group in Prospect. Lot C9 (A) seems particularly appealing as a corner canal-front lot, offering a great opportunity to build your dream family home. The convenience of being only minutes away from the North Sound by boat is a fantastic feature for boating enthusiasts. Auburn Bay's ideal location, with easy access to arterial roadways, ensures that residents can easily connect with the rest of the Island while enjoying the serene and secluded atmosphere of the community. The beautiful views and the promise of a sanctuary-like environment make it an enticing place to call home. The community plans for Auburn Bay boast a range of amenities designed to cater to the needs of families and individuals. The fully-equipped gym, community pool, children's playground, and sports court offer opportunities for recreation and fitness. The presence of green spaces and a gated community adds to the overall appeal and security. The availability of private dock slips and a community boat docking area further enhances the appeal for boat owners and water enthusiasts. The sea wall is also an important feature for coastal protection and aesthetics. If Auburn Bay piques your interest, contact me today to learn more about this exciting opportunity. I can provide you with additional details and answer any specific questions you may have