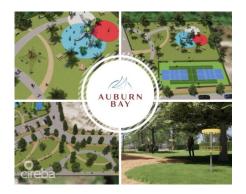

## CI\$399,999

SILE PLAN

| Falling | Fal

**Debi Bergstrom** dbergstrom@edgewater.ky

Located in the vibrant community of Auburn Bay, Lot 50 offers an exceptional opportunity in a new development. Spanning 0.23 acres, this property boasts a prime location on the tranquil bay within the community, providing serene waterfront views and convenient boating access. Perfect for families, the neighbourhood features a well-appointed family park and a range of amenities to cater to diverse lifestyles. Residents can enjoy leisurely strolls along the waterfront, picnics in the park, or engaging in recreational activities. In addition to its natural beauty, the property offers practical advantages with easy access to arterial highways, facilitating seamless commuting and convenient travel to nearby urban centres. Whether you're seeking a peaceful retreat or a vibrant community atmosphere, Lot 50 in Auburn Bay presents an ideal setting to build your dream home and embrace a coveted lifestyle.