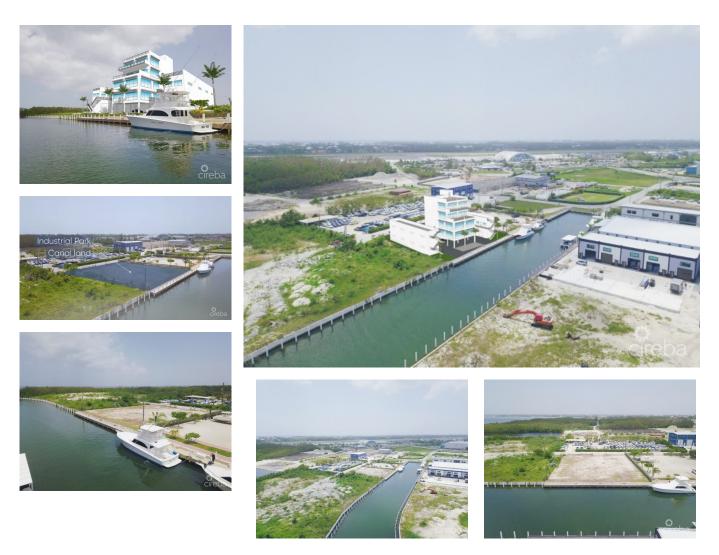

## AIRPORT INDUSTRIAL PARK CANAL

George Town East, Cayman Islands MLS# 412864

## CI\$2,185,000

**Debi Bergstrom** dbergstrom@edgewater.ky

This commercial property is located on a canal and is one-of-akind as it comes with a 160' dock. This property is situated in Cayman's only canal-front commercial subdivision and is incredibly versatile, making it an excellent investment opportunity. It can be developed into a clubhouse with a dock and boat access, car storage for second homeowners, personal or public warehousing, or even the ultimate man cave location! The current owner has approved planning permission for a mixed-use development with a center tower and two side buildings. The two side buildings will have eight garages each, totaling 16 garages, with the four end garages having private bathrooms. The property is ready to go, and the owner already has a red card in hand. This property is ideal for boat captains, pilots, and service staff. You can drive for two minutes to reach your dock and arrive at your estate home by sea. Your captains can return to their private studios to await your next adventure. The property offers breathtaking views and easy access to the Nor Sound, making it an incredibly unique offering. If you are interested in exploring the possibilities this property has to offer, please feel free to call us.