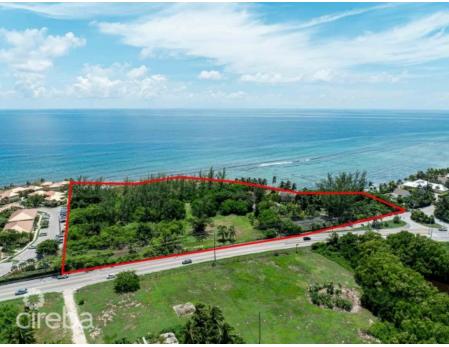

#### **Debi Bergstrom** dbergstrom@edgewater.ky

Presenting an Extraordinary Oceanfront Development Opportunity! This remarkable land parcel spans an expansive 8.3 acres, boasting an impressive 1,000 linear feet of ocean frontage to the south, offering breathtaking views and vast potential for development. With 740 linear feet of road frontage onto both Prospect Point Road and Shamrock Road, accessibility is seamless, ensuring convenience for future residents and visitors alike. Zoned as Beach Resort/Residential, this property serves as a blank canvas for discerning developers. Whether envisioned as a luxurious retirement community, an exclusive resort destination, luxury apartments or a tranguil coastal retreat, this property provides an ideal foundation for a remarkable development. Equipped with a comprehensive conceptual design package and drawings for a retirement village, developers will have a valuable head start in meeting the growing demand for upscale retirement living (view concept package in the link above). Nestled amidst natural reefs, this parcel offers serene bay views to the west, creating a picturesque backdrop for relaxation and recreation. Residents can indulge in leisurely strolls along the sandy beach area near the western boundary, immersing themselves in the tranquility of coastal living. With its prime location, detailed conceptual design package, and unparalleled sunset views, this property is poised to capture the attention of investors and developers alike. Don't miss out on this exceptional opportunity—reach out to us today for more information and to unlock the potential of this remarkable investment. www.youtube.com/watch?v=V blBKKYD8c

#### **Additional Features**

Views Zoning Sea Frontage Road Frontage

Beach Front Beach 900 740

**Resort/Residential**