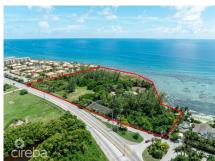

#### **Debi Bergstrom** dbergstrom@edgewater.ky

Presenting an Extraordinary Oceanfront Development Opportunity! This remarkable land parcel spans an expansive 8.3 acres, boasting an impressive 1,000 linear feet of ocean frontage to the south, offering breathtaking views and vast potential for development. With 740 linear feet of road frontage onto both Prospect Point Road and Shamrock Road, accessibility is seamless, ensuring convenience for future residents and visitors alike. Zoned as Beach Resort/Residential, this property serves as a blank canvas for discerning developers. Whether envisioned as a luxurious retirement community, an exclusive resort destination, luxury apartments or a tranguil coastal retreat, this property provides an ideal foundation for a remarkable development. Equipped with a comprehensive conceptual design package and drawings for a retirement village, developers will have a valuable head start in meeting the growing demand for upscale retirement living (view concept package in the link above). Nestled amidst natural reefs, this parcel offers serene bay views to the west, creating a picturesque backdrop for relaxation and recreation. Residents can indulge in leisurely strolls along the sandy beach area near the western boundary, immersing themselves in the tranquility of coastal living. With its prime location, detailed conceptual design package, and unparalleled sunset views, this property is poised to capture the attention of investors and developers alike. Don't miss out on this exceptional opportunity—reach out to us today for more information and to unlock the potential of this remarkable investment. www.youtube.com/watch?v=V blBKKYD8c