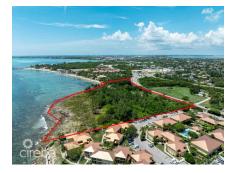

#### **Debi Bergstrom** dbergstrom@edgewater.ky

Presenting an Extraordinary Oceanfront Development Opportunity! This remarkable land parcel spans an expansive 8.3 acres, boasting an impressive 1,000 linear feet of ocean frontage to the south, offering breathtaking views and vast potential for development. With 740 linear feet of road frontage onto both Prospect Point Road and Shamrock Road, accessibility is seamless, ensuring convenience for future residents and visitors alike. Zoned as Beach Resort/Residential, this property serves as a blank canvas for discerning developers. Whether envisioned as a luxurious retirement community, an exclusive resort destination, luxury apartments or a tranguil coastal retreat, this property provides an ideal foundation for a remarkable development. Equipped with a comprehensive conceptual design package and drawings for a retirement village, developers will have a valuable head start in meeting the growing demand for upscale retirement living (view concept package in the link above). Nestled amidst natural reefs, this parcel offers serene bay views to the west, creating a picturesque backdrop for relaxation and recreation. Residents can indulge in leisurely strolls along the sandy beach area near the western boundary, immersing themselves in the tranquility of coastal living. With its prime location, detailed conceptual design package, and unparalleled sunset views, this property is poised to capture the attention of investors and developers alike. Don't miss out on this exceptional opportunity—reach out to us today for more information and to unlock the potential of this remarkable investment. www.youtube.com/watch?v=V blBKKYD8c

#### **Additional Features**

Views Zoning Sea Frontage Road Frontage

Beach Front Beach 900 740

**Resort/Residential**