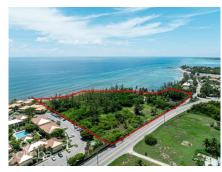

#### **Debi Bergstrom** dbergstrom@edgewater.ky

Presenting an Extraordinary Oceanfront Development Opportunity! This remarkable land parcel spans an expansive 8.3 acres, boasting an impressive 1,000 linear feet of ocean frontage to the south, offering breathtaking views and vast potential for development. With 740 linear feet of road frontage onto both Prospect Point Road and Shamrock Road, accessibility is seamless, ensuring convenience for future residents and visitors alike. Zoned as Beach Resort/Residential, this property serves as a blank canvas for discerning developers. Whether envisioned as a luxurious retirement community, an exclusive resort destination, luxury apartments or a tranguil coastal retreat, this property provides an ideal foundation for a remarkable development. Equipped with a comprehensive conceptual design package and drawings for a retirement village, developers will have a valuable head start in meeting the growing demand for upscale retirement living (view concept package in the link above). Nestled amidst natural reefs, this parcel offers serene bay views to the west, creating a picturesque backdrop for relaxation and recreation. Residents can indulge in leisurely strolls along the sandy beach area near the western boundary, immersing themselves in the tranquility of coastal living. With its prime location, detailed conceptual design package, and unparalleled sunset views, this property is poised to capture the attention of investors and developers alike. Don't miss out on this exceptional opportunity—reach out to us today for more information and to unlock the potential of this remarkable investment. www.youtube.com/watch?v=V blBKKYD8c