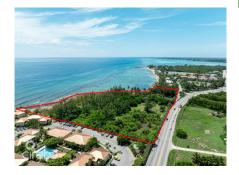

#### **Debi Bergstrom** dbergstrom@edgewater.ky

Presenting an Extraordinary Oceanfront Development Opportunity! This remarkable land parcel spans an expansive 8.3 acres, boasting an impressive 1,000 linear feet of ocean frontage to the south, offering breathtaking views and vast potential for development. With 740 linear feet of road frontage onto both Prospect Point Road and Shamrock Road, accessibility is seamless, ensuring convenience for future residents and visitors alike. Zoned as Beach Resort/Residential, this property serves as a blank canvas for discerning developers. Whether envisioned as a luxurious retirement community, an exclusive resort destination, luxury apartments or a tranguil coastal retreat, this property provides an ideal foundation for a remarkable development. Equipped with a comprehensive conceptual design package and drawings for a retirement village, developers will have a valuable head start in meeting the growing demand for upscale retirement living (view concept package in the link above). Nestled amidst natural reefs, this parcel offers serene bay views to the west, creating a picturesque backdrop for relaxation and recreation. Residents can indulge in leisurely strolls along the sandy beach area near the western boundary, immersing themselves in the tranquility of coastal living. With its prime location, detailed conceptual design package, and unparalleled sunset views, this property is poised to capture the attention of investors and developers alike. Don't miss out on this exceptional opportunity—reach out to us today for more information and to unlock the potential of this remarkable investment. www.youtube.com/watch?v=V blBKKYD8c