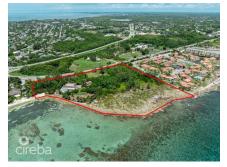

#### **Debi Bergstrom** dbergstrom@edgewater.ky

Presenting an Extraordinary Oceanfront Development Opportunity! This remarkable land parcel spans an expansive 8.3 acres, boasting an impressive 1,000 linear feet of ocean frontage to the south, offering breathtaking views and vast potential for development. With 740 linear feet of road frontage onto both Prospect Point Road and Shamrock Road, accessibility is seamless, ensuring convenience for future residents and visitors alike. Zoned as Beach Resort/Residential, this property serves as a blank canvas for discerning developers. Whether envisioned as a luxurious retirement community, an exclusive resort destination, luxury apartments or a tranguil coastal retreat, this property provides an ideal foundation for a remarkable development. Equipped with a comprehensive conceptual design package and drawings for a retirement village, developers will have a valuable head start in meeting the growing demand for upscale retirement living (view concept package in the link above). Nestled amidst natural reefs, this parcel offers serene bay views to the west, creating a picturesque backdrop for relaxation and recreation. Residents can indulge in leisurely strolls along the sandy beach area near the western boundary, immersing themselves in the tranquility of coastal living. With its prime location, detailed conceptual design package, and unparalleled sunset views, this property is poised to capture the attention of investors and developers alike. Don't miss out on this exceptional opportunity—reach out to us today for more information and to unlock the potential of this remarkable investment. www.youtube.com/watch?v=V blBKKYD8c

#### **Additional Features**

Views Zoning Sea Frontage Road Frontage

Beach Front Beach 900 740

**Resort/Residential**