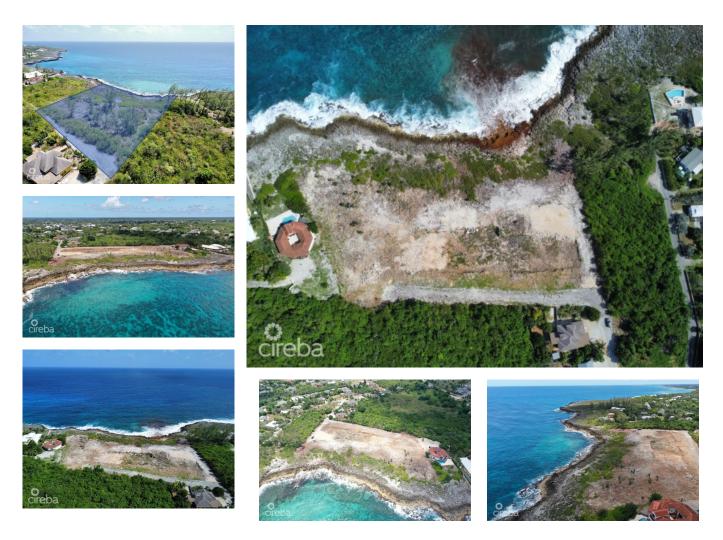

## **PEDRO BLUFF LAND - 2.48 ACRES**

Savannah, Cayman Islands MLS# 415835

## US\$4,050,000

**Debi Bergstrom** dbergstrom@edgewater.ky Looking for a developer opportunity with stunning ocean views? Look no further than this 2.48-acre bluff land in the Cayman Islands. Comprised of three lots combined, this property offers a unique opportunity to build a luxurious residential or multi-unit development that takes full advantage of the picturesque ocean vista. This prime piece of real estate is located on a bluff, providing an unobstructed view of the ocean that's sure to impress any potential buyers. Plus, with an additional 1.7 acres available to the east, there's plenty of room to expand your project and make your mark on this sought-after area. Whether you're looking to build high-end condos or a stunning private residence, this property is the perfect canvas for your vision. So why wait? Come explore this incredible development opportunity and start making your dreams a reality. Aerial survey map provided by caymanlandinfo.ky