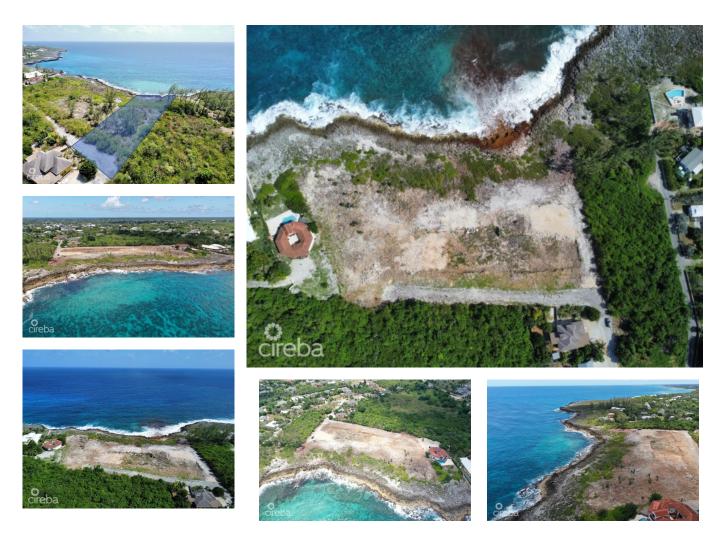

## **PEDRO BLUFF LAND - .87 ACRES**

Savannah, Cayman Islands MLS# 415834

## US\$1,350,000

**Debi Bergstrom** dbergstrom@edgewater.ky Stunning .87 acre bluff lot overlooking the crystal clear waters of the Caribbean Sea in the beautiful Cayman Islands. This prime piece of real estate offers breathtaking panoramic views of the ocean, with gentle trade winds and gorgeous sunsets to enhance the already serene atmosphere. The lot is located in a highly desirable area by Pedro Castle, with easy access to local amenities, while still offering privacy and seclusion. Zoned lowdensity residential, the lot offers ample space to build your dream home, with plenty of room for outdoor living and entertaining areas. With its prime location and stunning views, this property is an ideal investment opportunity or a perfect place to call home. Don't miss out on the chance to own a piece of paradise in one of the most beautiful locations in the Caribbean! Additional lots available. Aerial survey map provided by caymanlandinfo.ky

## **Essential Information**

| Type<br><b>Land (For Sale)</b> | Status<br><b>Current</b> |                 | MLS<br><b>415834</b> |                  | Listing Type<br>Low Density<br>Residential |
|--------------------------------|--------------------------|-----------------|----------------------|------------------|--------------------------------------------|
| Key Details                    |                          |                 |                      |                  |                                            |
| Width<br><b>110.00</b>         | Depth<br><b>380.00</b>   | Bed<br><b>0</b> |                      | Bath<br><b>0</b> | Block & Parcel<br>28D,276                  |
| Acreage<br><b>0.87</b>         |                          |                 |                      |                  |                                            |
| Den<br>No                      | Sq.Ft.<br><b>0.00</b>    |                 |                      |                  |                                            |

## **Additional Features**

| Views<br><b>Water Front, Ocean</b><br>Front | Zoning<br>Low Density<br>residential | Sea Frontage<br><b>110</b> | Road Frontage<br><b>100</b> |
|---------------------------------------------|--------------------------------------|----------------------------|-----------------------------|
| Soil                                        |                                      |                            |                             |