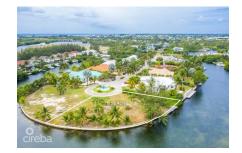

## THE ISLAND 0.39 ACRES, CANAL FRONT

Prospect / Newlands, Cayman Islands MLS# 417457

## CI\$575,000

Peaceful canal-front parcel spanning 0.39 of an acre in a gated, developed neighbourhood. Situated just a 4-minute walk from the Cayman Islands Sailing Club, this charming community offers a serene environment. The land is filled and ready for construction, boasting 223 feet of sea walled frontage. Perfect for creating your dream canal front retreat, its east-north-east orientation ensures optimal breezes, enhancing both comfort and energy efficiency. Picture waking up to the gentle sounds of the wholesome water views at your doorstep. With its peaceful ambiance and exclusive setting, this parcel presents an idyllic haven for those seeking a private oasis.