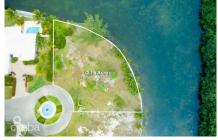

## THE ISLAND 0.39 ACRES, CANAL FRONT

Prospect / Newlands, Cayman Islands MLS# 417457

## CI\$575,000

Peaceful canal-front parcel spanning 0.39 of an acre in a gated, developed neighbourhood. Situated just a 4-minute walk from the Cayman Islands Sailing Club, this charming community offers a serene environment. The land is filled and ready for construction, boasting 223 feet of sea walled frontage. Perfect for creating your dream canal front retreat, its east-north-east orientation ensures optimal breezes, enhancing both comfort and energy efficiency. Picture waking up to the gentle sounds of the wholesome water views at your doorstep. With its peaceful ambiance and exclusive setting, this parcel presents an idyllic haven for those seeking a private oasis.