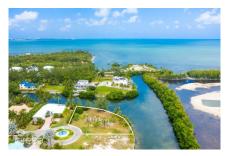

## THE ISLAND 0.39 ACRES, CANAL FRONT

Prospect / Newlands, Cayman Islands MLS# 417457

## CI\$575,000

Peaceful canal-front parcel spanning 0.39 of an acre in a gated, developed neighbourhood. Situated just a 4-minute walk from the Cayman Islands Sailing Club, this charming community offers a serene environment. The land is filled and ready for construction, boasting 223 feet of sea walled frontage. Perfect for creating your dream canal front retreat, its east-north-east orientation ensures optimal breezes, enhancing both comfort and energy efficiency. Picture waking up to the gentle sounds of the wholesome water views at your doorstep. With its peaceful ambiance and exclusive setting, this parcel presents an idyllic haven for those seeking a private oasis.