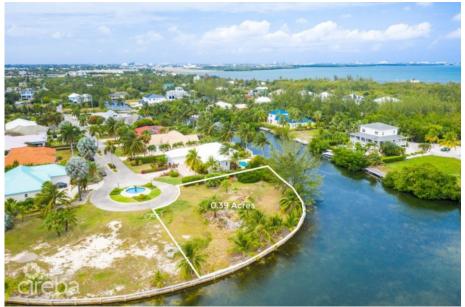

## THE ISLAND 0.39 ACRES, CANAL FRONT

Prospect / Newlands, Cayman Islands MLS# 417457

## CI\$575,000

Peaceful canal-front parcel spanning 0.39 of an acre in a gated, developed neighbourhood. Situated just a 4-minute walk from the Cayman Islands Sailing Club, this charming community offers a serene environment. The land is filled and ready for construction, boasting 223 feet of sea walled frontage. Perfect for creating your dream canal front retreat, its east-north-east orientation ensures optimal breezes, enhancing both comfort and energy efficiency. Picture waking up to the gentle sounds of the wholesome water views at your doorstep. With its peaceful ambiance and exclusive setting, this parcel presents an idyllic haven for those seeking a private oasis.

## **Essential Information**

Type Status MLS Listing Type
Land (For Sale) Current 417457 Low Density
Residential

**Key Details** 

 Width
 Depth
 Bed
 Bath
 Block & Parcel

 223.00
 107.50
 0
 0
 22D,283

Acreage **0.39** 