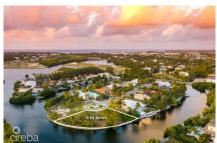

## THE ISLAND 0.39 ACRES, CANAL FRONT

Prospect / Newlands, Cayman Islands MLS# 417457

## CI\$575,000

Peaceful canal-front parcel spanning 0.39 of an acre in a gated, developed neighbourhood. Situated just a 4-minute walk from the Cayman Islands Sailing Club, this charming community offers a serene environment. The land is filled and ready for construction, boasting 223 feet of sea walled frontage. Perfect for creating your dream canal front retreat, its east-north-east orientation ensures optimal breezes, enhancing both comfort and energy efficiency. Picture waking up to the gentle sounds of the wholesome water views at your doorstep. With its peaceful ambiance and exclusive setting, this parcel presents an idyllic haven for those seeking a private oasis.