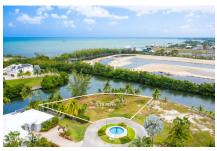

## THE ISLAND 0.39 ACRES, CANAL FRONT

Prospect / Newlands, Cayman Islands MLS# 417457

## CI\$575,000

Peaceful canal-front parcel spanning 0.39 of an acre in a gated, developed neighbourhood. Situated just a 4-minute walk from the Cayman Islands Sailing Club, this charming community offers a serene environment. The land is filled and ready for construction, boasting 223 feet of sea walled frontage. Perfect for creating your dream canal front retreat, its east-north-east orientation ensures optimal breezes, enhancing both comfort and energy efficiency. Picture waking up to the gentle sounds of the wholesome water views at your doorstep. With its peaceful ambiance and exclusive setting, this parcel presents an idyllic haven for those seeking a private oasis.