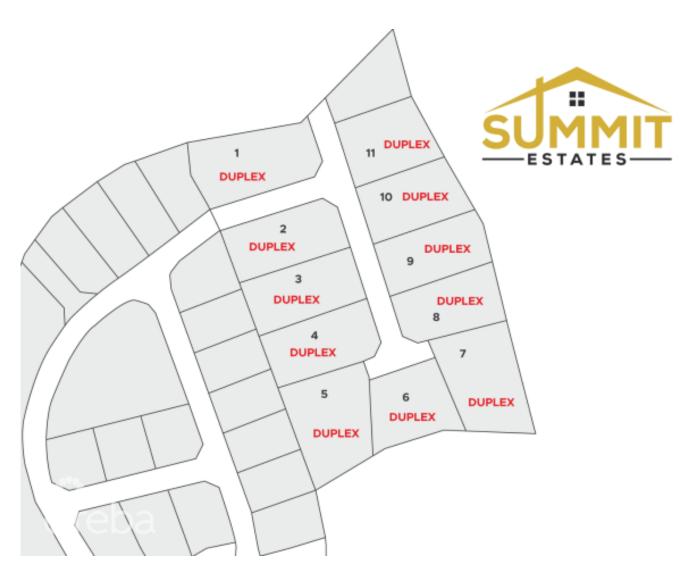

## **SUMMIT ESTATES- DUPLEX LOT 10**

East End, Cayman Islands MLS# 415637

CI\$96,230

**Debi Bergstrom** dbergstrom@edgewater.ky

Take advantage of this opportunity to invest in this tranquil subdivision in the heart of East End. Large duplex lots available with covenants to protect your investment. Purchase adjoining lots to build apartments. Only 11 lots available, scheduled for completion in 2023.