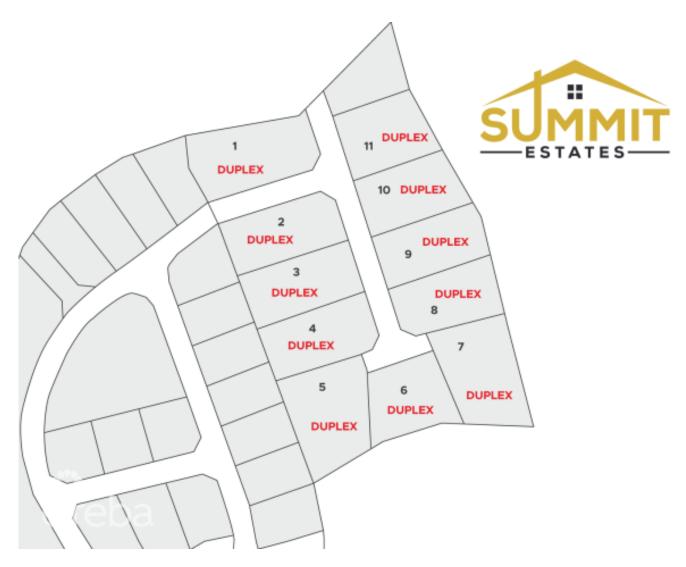

## SUMMIT ESTATES - DEVELOPMENT LAND - LOT #7

East End, Cayman Islands MLS# 415640

## CI\$143,566

Debi Bergstrom dbergstrom@edgewater.ky Take advantage of this opportunity to invest in this tranquil subdivision in the heart of East End. Large duplex lots available with covenants to protect your investment. Purchase adjoining lots to build apartments. Only 11 lots available, scheduled for completion in 2023.