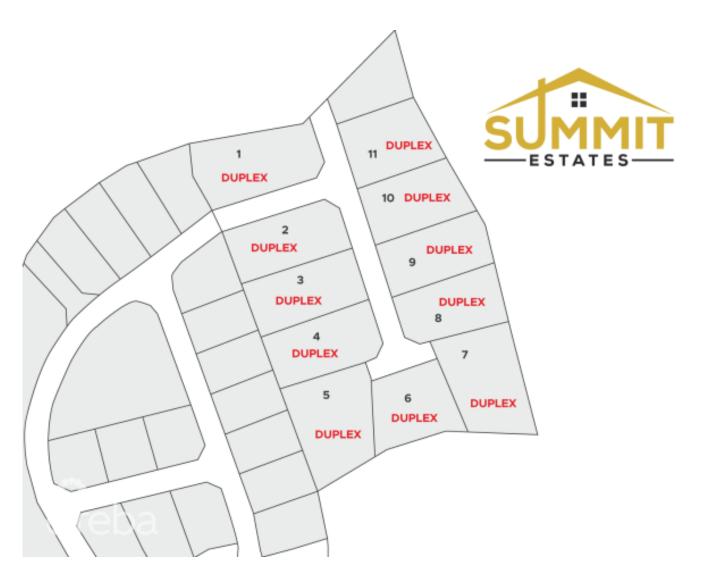

## **SUMMIT ESTATES - DEVELOPMENT LAND - LOT #5**

East End, Cayman Islands MLS# 415634

## CI\$131,763

**Debi Bergstrom** dbergstrom@edgewater.ky

Take advantage of this opportunity to invest in this tranquil subdivision in the heart of East End. Large duplex lots available with covenants to protect your investment. Purchase adjoining lots to build apartments. Only 11 lots available, scheduled for completion in 2023.