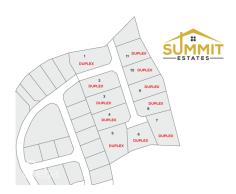

### **SUMMIT ESTATES- DUPLEX LOT 1**

East End, Cayman Islands MLS# 415603

## CI\$124,427

**Debi Bergstrom** dbergstrom@edgewater.ky

Take advantage of this opportunity to invest in this tranquil subdivision in the heart of East End. Large duplex lots available with covenants to protect your investment. Purchase adjoining lots to build apartments. Only 11 lots available, scheduled for completion in 2024.

#### **Essential Information**

Type Status MLS Listing Type
Land (For Sale) Pen/Con 415603 Med Density
Residential

#### **Key Details**

 Width
 Depth
 Bed
 Bath
 Block & Parcel

 85.00
 160.00
 0
 72B,292

Acreage 0.30

Sq.Ft. **0.00** Den No

# **Additional Features**

Zoning Road Frontage Views

Medium Density Residential **Garden View** 85