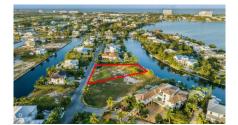

# **GREAT LALIQUE QUAY LAND - 0.62 ACRES**

Seven Mile Beach, Cayman Islands MLS# 417424

#### **Debi Bergstrom** dbergstrom@edgewater.ky

Introducing one of the remaining parcels nestled within the esteemed Laligue Quay of Crystal Harbour. Spanning an impressive 0.62 acres, this rare opportunity offers the perfect canvas for crafting your dream home amidst one of the most exclusive waterfront communities in the Cayman Islands. Imagine waking up to serene waterfront views, with your private dock ready to host your yacht or boat. The property comes equipped with a retaining wall, making the process of building your dock a seamless reality. Located on the iconic Seven Mile Beach Corridor, you'll be within easy reach of world-class beaches, premier golf courses, gourmet dining, and vibrant entertainment. Whether you're envisioning a contemporary masterpiece or a timeless retreat infused with Caribbean charm, this oversized lot provides the ideal setting for an unparalleled lifestyle. This is more than a parcel of land - it's your invitation to build a life of luxury, privacy, and elegance in one of the most sought-after communities in the Cayman Islands. Don't miss out on this extraordinary opportunity to turn your vision into reality.

### **Essential Information**

Type Status MLS Listing Type Land (For Sale) Current 417424 **Low Density** Residential

**Key Details** 

Width Depth Block & Parcel Bed Bath 175.90 234.00 17A.276

Acreage 0.62

#### **Additional Features**

Views Zoning Sea Frontage Road Frontage **Canal Front** 175.9 96

**Low Density** 

residential

Soil

Other