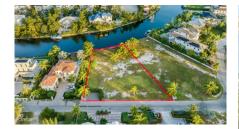

# **GREAT LALIQUE QUAY LAND - 0.62 ACRES**

Seven Mile Beach, Cayman Islands MLS# 417424

#### **Debi Bergstrom** dbergstrom@edgewater.ky

Introducing one of the remaining parcels nestled within the esteemed Laligue Quay of Crystal Harbour. Spanning an impressive 0.62 acres, this rare opportunity offers the perfect canvas for crafting your dream home amidst one of the most exclusive waterfront communities in the Cayman Islands. Imagine waking up to serene waterfront views, with your private dock ready to host your yacht or boat. The property comes equipped with a retaining wall, making the process of building your dock a seamless reality. Located on the iconic Seven Mile Beach Corridor, you'll be within easy reach of world-class beaches, premier golf courses, gourmet dining, and vibrant entertainment. Whether you're envisioning a contemporary masterpiece or a timeless retreat infused with Caribbean charm, this oversized lot provides the ideal setting for an unparalleled lifestyle. This is more than a parcel of land - it's your invitation to build a life of luxury, privacy, and elegance in one of the most sought-after communities in the Cayman Islands. Don't miss out on this extraordinary opportunity to turn your vision into reality.

### **Essential Information**

Type Status MLS Listing Type Land (For Sale) Current 417424 **Low Density** Residential

**Key Details** 

Width Depth Block & Parcel Bed Bath 175.90 234.00 17A.276

Acreage 0.62

#### **Additional Features**

Views Zoning Sea Frontage Road Frontage **Canal Front** 175.9 96

**Low Density** 

residential

Soil

Other