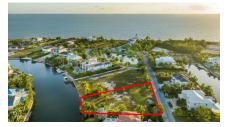

# **GREAT LALIQUE QUAY LAND - 0.62 ACRES**

Seven Mile Beach, Cayman Islands MLS# 417424

#### **Debi Bergstrom** dbergstrom@edgewater.ky

Introducing one of the remaining parcels nestled within the esteemed Laligue Quay of Crystal Harbour. Spanning an impressive 0.62 acres, this rare opportunity offers the perfect canvas for crafting your dream home amidst one of the most exclusive waterfront communities in the Cayman Islands. Imagine waking up to serene waterfront views, with your private dock ready to host your yacht or boat. The property comes equipped with a retaining wall, making the process of building your dock a seamless reality. Located on the iconic Seven Mile Beach Corridor, you'll be within easy reach of world-class beaches, premier golf courses, gourmet dining, and vibrant entertainment. Whether you're envisioning a contemporary masterpiece or a timeless retreat infused with Caribbean charm, this oversized lot provides the ideal setting for an unparalleled lifestyle. This is more than a parcel of land - it's your invitation to build a life of luxury, privacy, and elegance in one of the most sought-after communities in the Cayman Islands. Don't miss out on this extraordinary opportunity to turn your vision into reality.

### **Essential Information**

Type Status MLS Listing Type Land (For Sale) Current 417424 **Low Density** Residential

**Key Details** 

Width Depth Block & Parcel Bed Bath 175.90 234.00 17A.276

Acreage 0.62