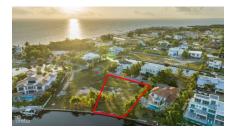

# **GREAT LALIQUE QUAY LAND - 0.62 ACRES**

Seven Mile Beach, Cayman Islands MLS# 417424

#### **Debi Bergstrom** dbergstrom@edgewater.ky

Introducing one of the remaining parcels nestled within the esteemed Laligue Quay of Crystal Harbour. Spanning an impressive 0.62 acres, this rare opportunity offers the perfect canvas for crafting your dream home amidst one of the most exclusive waterfront communities in the Cayman Islands. Imagine waking up to serene waterfront views, with your private dock ready to host your yacht or boat. The property comes equipped with a retaining wall, making the process of building your dock a seamless reality. Located on the iconic Seven Mile Beach Corridor, you'll be within easy reach of world-class beaches, premier golf courses, gourmet dining, and vibrant entertainment. Whether you're envisioning a contemporary masterpiece or a timeless retreat infused with Caribbean charm, this oversized lot provides the ideal setting for an unparalleled lifestyle. This is more than a parcel of land - it's your invitation to build a life of luxury, privacy, and elegance in one of the most sought-after communities in the Cayman Islands. Don't miss out on this extraordinary opportunity to turn your vision into reality.

### **Essential Information**

Type Status MLS Listing Type Land (For Sale) Current 417424 **Low Density** Residential

**Key Details** 

Width Depth Block & Parcel Bed Bath 175.90 234.00 17A.276

Acreage 0.62