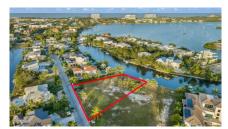

# **GREAT LALIQUE QUAY LAND - 0.62 ACRES**

Seven Mile Beach, Cayman Islands MLS# 417424

#### **Debi Bergstrom** dbergstrom@edgewater.ky

Introducing one of the remaining parcels nestled within the esteemed Laligue Quay of Crystal Harbour. Spanning an impressive 0.62 acres, this rare opportunity offers the perfect canvas for crafting your dream home amidst one of the most exclusive waterfront communities in the Cayman Islands. Imagine waking up to serene waterfront views, with your private dock ready to host your yacht or boat. The property comes equipped with a retaining wall, making the process of building your dock a seamless reality. Located on the iconic Seven Mile Beach Corridor, you'll be within easy reach of world-class beaches, premier golf courses, gourmet dining, and vibrant entertainment. Whether you're envisioning a contemporary masterpiece or a timeless retreat infused with Caribbean charm, this oversized lot provides the ideal setting for an unparalleled lifestyle. This is more than a parcel of land - it's your invitation to build a life of luxury, privacy, and elegance in one of the most sought-after communities in the Cayman Islands. Don't miss out on this extraordinary opportunity to turn your vision into reality.

### **Essential Information**

Type Status MLS Listing Type Land (For Sale) Current 417424 **Low Density** Residential

**Key Details** 

Width Depth Block & Parcel Bed Bath 175.90 234.00 17A.276

Acreage 0.62

#### **Additional Features**

Views Zoning Sea Frontage Road Frontage **Canal Front** 175.9 96

**Low Density** 

residential

Soil

Other