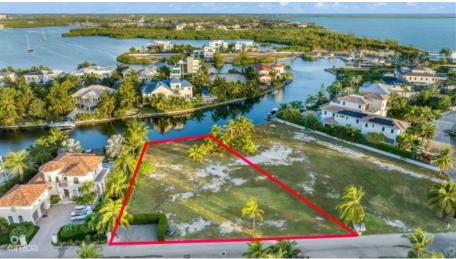

# **GREAT LALIQUE QUAY LAND - 0.62 ACRES**

Seven Mile Beach, Cayman Islands MLS# 417424

#### **Debi Bergstrom** dbergstrom@edgewater.ky

Introducing one of the remaining parcels nestled within the esteemed Laligue Quay of Crystal Harbour. Spanning an impressive 0.62 acres, this rare opportunity offers the perfect canvas for crafting your dream home amidst one of the most exclusive waterfront communities in the Cayman Islands. Imagine waking up to serene waterfront views, with your private dock ready to host your yacht or boat. The property comes equipped with a retaining wall, making the process of building your dock a seamless reality. Located on the iconic Seven Mile Beach Corridor, you'll be within easy reach of world-class beaches, premier golf courses, gourmet dining, and vibrant entertainment. Whether you're envisioning a contemporary masterpiece or a timeless retreat infused with Caribbean charm, this oversized lot provides the ideal setting for an unparalleled lifestyle. This is more than a parcel of land - it's your invitation to build a life of luxury, privacy, and elegance in one of the most sought-after communities in the Cayman Islands. Don't miss out on this extraordinary opportunity to turn your vision into reality.

### **Essential Information**

Type Status MLS Listing Type Land (For Sale) Current 417424 **Low Density** Residential

**Key Details** 

Width Depth Block & Parcel Bed Bath 175.90 234.00 17A.276

Acreage 0.62

#### **Additional Features**

Views Zoning Sea Frontage Road Frontage **Canal Front** 175.9 96

**Low Density** 

residential

Soil

Other