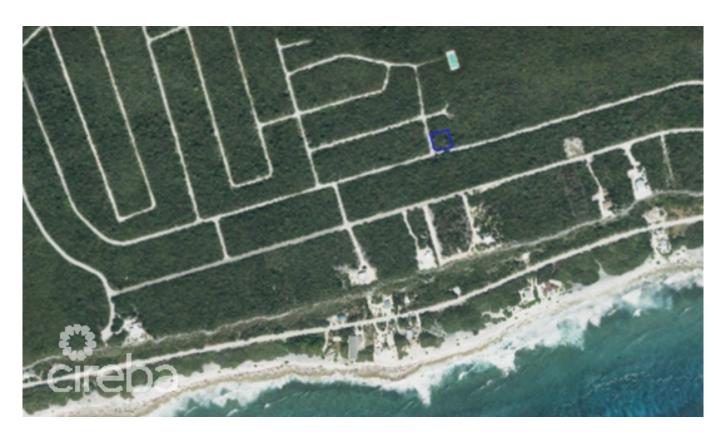

## CI\$65,000

**Debi Bergstrom** dbergstrom@edgewater.ky

Selworthy Grove corner lot of land with great elevation on the bluff in Cayman Brac. At just under a quarter of an acre, this is a perfect location to build your family home or home away from home. High and dry at 80ft of elevation!

#### **Essential Information**

Type Status MLS Listing Type
Land (For Sale) Current 417358 Little

Cayman/Cayman Brac

### **Key Details**

| Width  | Depth  | Bed | Bath | Block & Parcel |
|--------|--------|-----|------|----------------|
| 100.00 | 107.00 | 0   | 0    | 110A,260       |

Acreage **0.25** 

Den Sq.Ft. **No 0.00** 